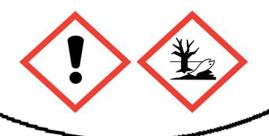

(Contains: ISO E SUPER, benzyl salicylate)

Your Business Name Your Business Address Your Email & Phone Number

Warning: May cause an allergic skin reaction. Toxic to aquatic life with long lasting effects. Contains: DELTA DAMASCONE (937856), HEXYL SALICYLATE, Linalyl Acetate, cedramber, hexyl cinnamic aldehyde, limonene, linalool. May produce an allergic reaction. Avoid release to the environment. IF ON SKIN: Wash with plenty of soap and water. If skin irritation or rash occurs: Get medical advice/attention. Collect spillages. Dispose of contents/container to approved disposal site, in accordance with local regulations.