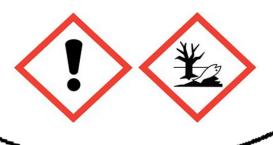

(Contains: 1-(1,2,3,4,5,6,7,8-octahydro-2,3,5,5-tetramethyl-2-naphthalenyl) ethanone, D'LIMONENE, LIXETONE)

Your Business Name Your Business Address Your Email & Phone Number

Warning: May cause an allergic skin reaction. Toxic to aquatic life with long lasting effects. Contains: (2E)-3,7-DIMETHYLOCTA-2,6-DIEN-1-YL ACETATE, (ETHOXYMETHOXY)CYCLODECANE, 1-(2,6,6-TRIMETHYL-1,3-CYCLOHEXADIEN-1-YL)-2-BUTEN-1-ONE, 3,7-DIMETHYLOCTA-1,6-DIEN-3-YL ACETATE, EUCALYPTOL, benzyl salicylate, citronellol, geraniol, helional, hexyl cinnamic aldehyde, linalool. Avoid release to the environment. IF ON SKIN: Wash with plenty of soap and water. If skin irritation or rash occurs: Get medical advice/attention. Collect spillages. Dispose of contents /container to approved disposal site, in accordance with local regulations.