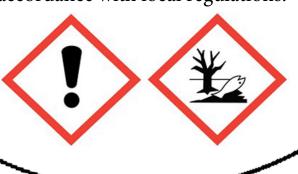

(Contains: LIXETONE)

Your Business Name Your Business Address Your Email & Phone Number

Warning: May cause an allergic skin reaction. Toxic to aquatic life with long lasting effects. Contains: alpha iso methyl ionone, ALDEHYDE C16 (STRAWBERRY PURE), DELTA DAMASCONE (937856), heliotropin, ISO E SUPER, METHYL CINNAMATE. Avoid release to the environment. IF ON SKIN: Wash with plenty of soap and water. If skin irritation or rash occurs: Get medical advice/attention. Collect spillage. Dispose of contents/container to approved disposal site, in accordance with local regulations.