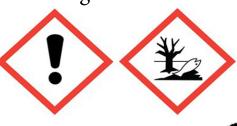

## TROPICAL RAINFOREST

(Contains: Cinnamic aldehyde, ISO E SUPER, PARA TERTIARY BUTYL CYCLO HEXYL ACETATE, limonene)

Your Business Name Your Business Address Your Email & Phone Number

Warning: May cause an allergic skin reaction. Toxic to aquatic life with long lasting effects. Contains: citronellol, helional, HEXYL SALICYLATE, VETIVERIA ZIZAMOIDES. IF ON SKIN: Wash with plenty of soap and water. If skin irritation or rash occurs: Get medical advice/attention. Collect spillage. Dispose of contents / container to approved disposal site, in accordance with local regulations.