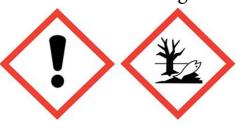

(Contains: HEXYL SALICYLATE, hexyl cinnamic aldehyde)

Your Business Name Your Business Address Your Email & Phone Number

Warning: May cause an allergic skin reaction. Toxic to aquatic life with long lasting effects. Contains: ALDEHYDE C16 (STRAWBERRY PURE), Ligustral. May produce an allergic reaction. Avoid release to the environment. IF ON SKIN: Wash with plenty of soap and water. If skin irritation or rash occurs: Get medical advice/attention. Collect spillage. Dispose of contents/container to approved disposal site, in accordance with local regulations.