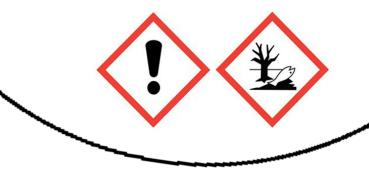

## SPARKLING BLOOM & POPPY

(Contains: HEXYL SALICYLATE, TETRA HYDRO LINALOL)

Your Business Name Your Business Address Your Email & Phone Number

Warning: May cause an allergic skin reaction. Toxic to aquatic life with long lasting effects. Contains: (2-methyl-3-(p-isopropylphenyl) propionaldehyde), ALLYL CYCLOHEXYL PROPIONATE, DELTA DAMASCONE (937856), ISO E SUPER, METHYL CINNAMATE, alpha iso methyl ionone, heliotropin, hexyl cinnamic aldehyde, limonene, pinenes. May produce an allergic reaction. Avoid release to the environment. **IF ON SKIN:** Wash with plenty of soap and water. If skin irritation or rash occurs: Get medical advice/attention. Collect spillages. Dispose of contents/container to approved disposal site, in accordance with local regulations.