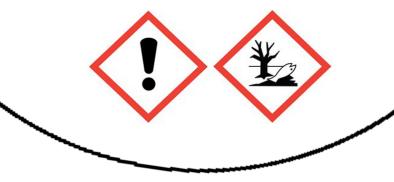

## SMELL THE RAINBOW

(Contains: amyl cinnamic aldehyde, benzyl salicylate, limonene)

Your Business Name Your Business Address Your Email & Phone Number

Warning: May cause an allergic skin reaction. Toxic to aquatic life with long lasting effects. Contains: citronellol, geraniol, ALDEHYDE C16 (STRAWBERRY PURE), geranyl acetate, DELTA DAMASCONE (937856). Avoid release to the environment. IF ON SKIN: Wash with plenty of soap and water. If skin irritation or rash occurs: Get medical advice/attention. Collect spillage. Dispose of contents /container to approved disposal site, in accordance with local regulations.