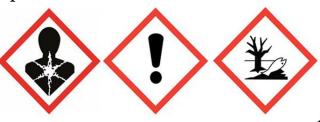

## RAINING PLUMS

(Contains: Gamma-Terpinene, ethyl safranate, limonene, pinenes)

Your Business Name Your Business Address Your Email & Phone Number

**Danger:** May be fatal if swallowed and enters airways. Causes skin irritation. May cause an allergic skin reaction. Toxic to aquatic life with long lasting effects. Contains: ALPHA DAMASCONE, Ligustral, Linalyl Acetate. May produce an allergic reaction. Avoid release to the environment. **IF SWALLOWED:** Immediately call a POISON CENTER

or doctor/physician. Do not induce vomiting. **IF ON SKIN:** Wash with plenty of soap and water. If skin irritation or rash occurs: Get medical advice/attention. Collect spillage. Dispose of contents/container to approved disposal site, in accordance with local regulations.