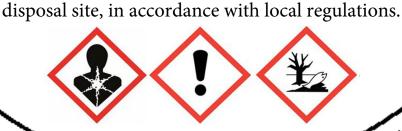

## PLACE OF HAPPINESS

(Contains: CITRONELLAL, Linalyl Acetate, citral, limonene)

Your Business Name Your Business Address Your Email & Phone Number

Danger: May be fatal if swallowed and enters airways. Causes skin irritation. May cause an allergic skin reaction. Toxic to aquatic life with long lasting effects. Contains: ALPHA PINENE, ISO E SUPER, NERYL ACETATE, geraniol, geranyl acetate, linalool, pinenes. May produce an allergic reaction. Wash hands and other contacted skin thoroughly after handling. Avoid release to the environment. IF SWALLOWED: Immediately call a POISON CENTER or doctor/physician. IF ON SKIN: Wash with plenty of soap and water. Do not induce vomiting. If skin irritation or rash occurs: Get medical

advice/attention. Collect spillage. Dispose of contents/container to approved

\*To be used as a guideline only