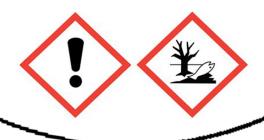

(Contains: ISO E SUPER, Linalyl Acetate, limonene)

Your Business Name Your Business Address Your Email & Phone Number

Warning: May cause an allergic skin reaction. Toxic to aquatic life with long lasting effects. Contains: (2-methyl-3-(p-isopropylphenyl)propionaldehyde), CASHMERAN, DAMASCENONE, DELTA DAMASCONE (937856), citronellol, geraniol, hydroxycitronellal, linalool, pinenes. May produce an allergic reaction. Avoid release to the environment. IF ON SKIN: Wash with plenty of soap and water. If skin irritation or rash occurs: Get medical advice/attention. Collect spillage. Dispose of contents/container to approved disposal site, in accordance with local regulations.