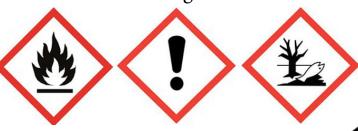

(Contains: Exaltolide, ISO E SUPER)

Your Business Name Your Business Address Your Email & Phone Number

Warning: Flammable liquid and vapour. May cause an allergic skin reaction. Toxic to aquatic life with long lasting effects. Contains: alpha iso methyl ionone, citronellol, hexyl cinnamic aldehyde, hydroxycitronellal, limonene, (2-methyl-3-(p-isopropylphenyl) propionaldehyde), CASHMERAN, helional. Avoid release to the environment. IF ON SKIN: Wash with plenty of soap and water. If skin irritation or rash occurs: Get medical advice/attention. Collect spillage. Dispose of contents / container to approved disposal site, in accordance with local regulations.