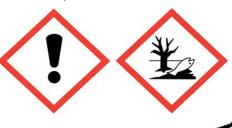

## JASMINE & FREESIA

(Contains: amyl cinnamic aldehyde, geraniol, iso eugenol, linalool)

Your Business Name Your Business Address Your Email & Phone Number

Warning: May cause an allergic skin reaction. Causes serious eye irritation. Toxic to aquatic life with long lasting effects. Contains: BOURGEONAL, Beta-Caryophyllene, Linalyl Acetate, Methyl Heptine Carbonate, PARA TERTIARY BUTYL CYCLO HEXYL ACETATE, alpha iso methyl ionone, citronellol, hexyl cinnamic aldehyde. May produce an allergic reaction. Avoid release to the environment. IF ON SKIN: Wash with plenty of soap and water. IF IN EYES: Rinse cautiously with water for several minutes. Remove contact lenses, if present and easy to do. Continue rinsing. If skin /eye irritation or rash occurs: Get medical advice/attention. Collect spillages. Dispose of contents /container to approved disposal site, in accordance with local regulations.