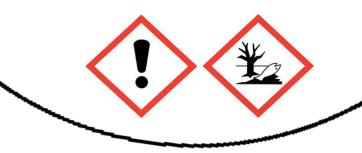

## GOLD BUBBLE BATH

(Contains: CITRUS AURANTIUM DULCIS, alpha iso methyl ionone, limonene, linalool)

Your Business Name Your Business Address Your Email & Phone Number

Warning: May cause an allergic skin reaction. Toxic to aquatic life with long lasting effects. Contains: (2-methyl-3-(p-isopropylphenyl) propionaldehyde), BETA PINENE, coumarin, geranyl acetate, heliotropin, pinenes. May produce an allergic reaction. Avoid release to the environment. IF ON SKIN: Wash with plenty of soap and water. If skin irritation or rash occurs: Get medical advice/attention. Collect spillage. Dispose of contents/container to approved disposal site, in accordance with local regulations.