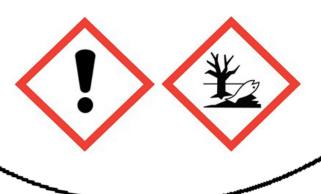

(Contains: PINE NEEDLE A/447719)

Your Business Name Your Business Address Your Email & Phone Number

Warning: May cause an allergic skin reaction. Toxic to aquatic life with long lasting effects. Contains: Bamyl cinnamic aldehyde, citronellol, limonene, (2-methyl-3-(pisopropylphenyl)propionaldehyde), helional, ISO E SUPER. Avoid release to the environment. IF ON SKIN: Wash with plenty of soap and water. If skin irritation or rash occurs: Get medical advice/attention. Collect spillage. Dispose of contents/container to approved disposal site, in accordance with local regulations.