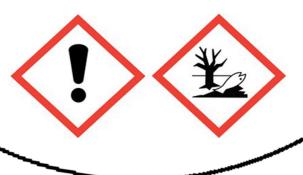

(Contains: citral)

Your Business Name Your Business Address Your Email & Phone Number

Warning: May cause an allergic skin reaction. Toxic to aquatic life with long lasting effects. Contains: 1-(1,2,3,4,5,6,7,8-octahydro-2,3,5,5-tetramethyl-2-naphthalenyl) ethanone, ALLYL CYCLOHEXYL PROPIONATE, CITRUS AURANTIUM DULCIS, D'LIMONENE, ETHYL 3-METHYL-3-PHENYLGLYCIDATE, amyl cinnamic aldehyde, linalool. Avoid release to the environment. IF ON SKIN: Wash with plenty of soap and water. If skin irritation or rash occurs: Get medical advice/attention. Collect spillage. Dispose of contents/container to approved disposal site, in accordance with local regulations.