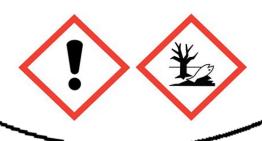

(Contains: ISO E SUPER)

Your Business Name Your Business Address Your Email & Phone Number

Warning: May cause an allergic skin reaction. Toxic to aquatic life with long lasting effects. Contains: (2-methyl-3-(p-isopropylphenyl)propionaldehyde), ALLYL CYCLOHEXYL PROPIONATE, CASHMERAN, CIS 3 HEXENOL 10%, DAMASCENONE, Linalyl Acetate, benzyl salicylate, floralozone, helional, linalool. May produce an allergic reaction. Avoid release to the environment. IF ON SKIN: Wash with plenty of soap and water. If skin irritation or rash occurs: Get medical advice/attention. Collect spillage.

Dispose of contents/container to approved disposal site, in accordance with local regulations.

\*To be used as a guideline only