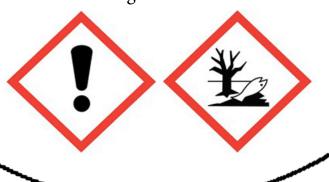

(Contains: CITRUS AURANTIUM DULCIS, limonene)

Your Business Name Your Building Number, Postcode - Phone Number

Warning: May cause an allergic skin reaction. Toxic to aquatic life with long lasting effects. Contains: ALPHA PINENE, ANETHOL, BOISAMBRENE FORTE ex stort / AMBERWOOD F ex symrise b/n2144, Exaltolide, ISO E SUPER, Linalyl Acetate, benzyl salicylate, cedramber, geranyl acetate, linalool. Avoid release to the environment. IF ON SKIN: Wash with plenty of soap and water. If skin irritation or rash occurs: Get medical advice /attention. Dispose of contents/container to approved disposal site, in accordance with local regulations.