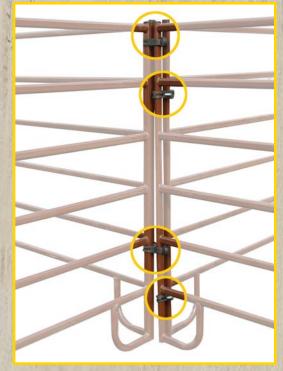

Here's How the Flex Strap Works...

1. Insert pin into panel with hook on the outside (non-animal side) of the corral.

2. Wrap Flex Strap around adjoining panel and stretch to allow insertion of hook into slot.

3. Push exposed pin into hole in strap.

Oval Tubing Round Pen with Oval Panels & Flex Strap

Flex Strap quickly and easily connects 2, 3 or even 4 panels

Take a look at our new website www.hutchison-inc.com

1-800-525-0121