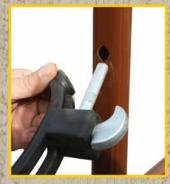

Here's How the Flex Strap Works...

1. Insert pin into panel with hook on the outside (non-animal side) of the corral.

2. Wrap Flex Strap around adjoining panel and stretch to allow insertion of hook into slot.