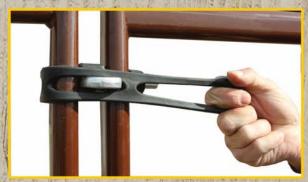

3. Push exposed pin into hole in strap.

Oval Tubing Round Pen with Oval Panels & Flex Strap