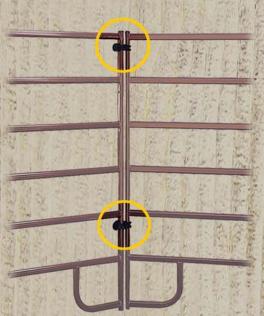

Flex Strap quickly and easily connects 2, 3 or even 4 panels

Take a look at our new website www.hutchison-inc.com

1-800-525-0121