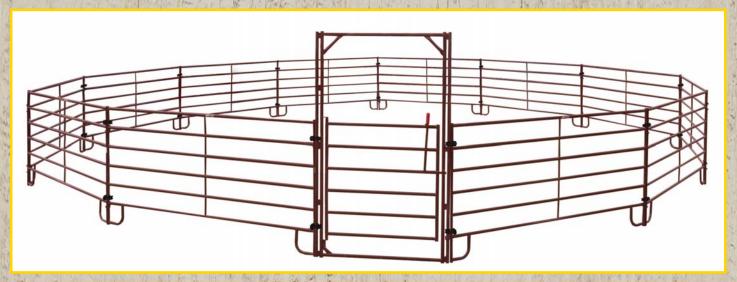

3. Push exposed pin into hole in strap.

Oval Tubing Round Pen with Oval Panels & Flex Strap

## **Flex Panel Features:**

- Rubber connector reduces noise and absorbs impact
- Versatile and quick attachment to other panels and on uneven ground
- · Longer life connectors are UV resistant
- Up to 4 connectors per post
- Less than 1" gap between panels
- Ideal for round pens and portable pasture panels

## **Panel Specifications:**

Posts: 1 1/8" x 1 3/4" x 16 ga. oval, capped with

rubber plug

Rails: 6 - 1 1/8" x 1 3/4" x 16 ga. oval

Verticals: 1" x 16 ga. round tubing, notched & welded

Height: 6 Rail 63" tall or 6 Rail 72" tall