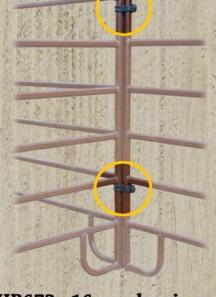

## Flex Strap Connector

for Corral Panels and Round Pens

HB663 - 16 ga. Oval Panel with Flex Strap

HB-316 Flex Strap with Pin

HB-321 Flex Strap Hook Pin

HB-322 Flex Strap

HB672 - 16 ga. showing 3-way Panel with Flex Strap