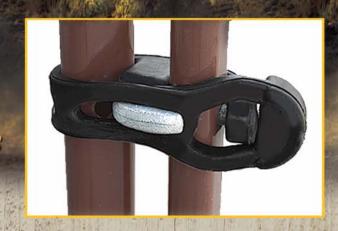

Here's How the Flex Strap Works...

1. Insert pin into panel with hook on the outside (non-animal side) of the corral.

2. Wrap Flex Strap around adjoining panel and stretch to allow insertion of hook into slot.

3. Push exposed pin into hole in strap.

Oval Tubing Round Pen with Oval Panels & Flex Strap