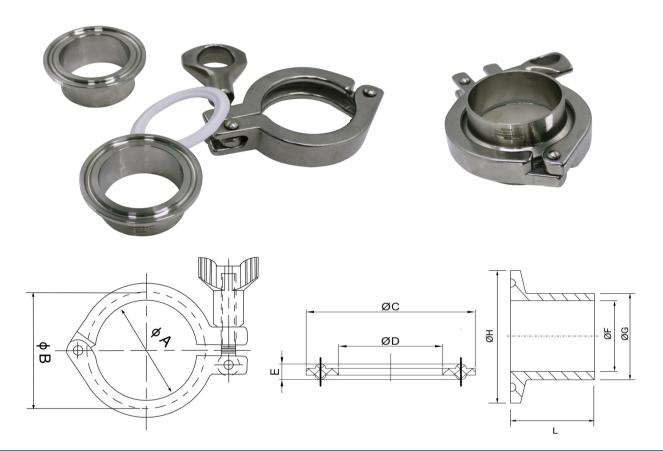

## **Sanitary Clamps Spec Sheet**

—Sanitary Pipe Weld Ferrule + Tri Clamp + PTFE Gasket Set

The Sanitary Pipe Weld Ferrule and Tri Clamp are made of high quality 304 stainless steel and the gasket set is made of PTFE. Disc on two fittings are clamped together with a high temp PTFE gasket in between, providing a clean efficient connection for valves, hoses, etc.and the thumb screw is easy to tighten, it makes a good seal.

| Material: AISI 304                                       |        |      |      |      |    |     |      |      |      |      |
|----------------------------------------------------------|--------|------|------|------|----|-----|------|------|------|------|
| Sanitary Pipe Weld Ferrule + Tri Clamp + PTFE Gasket Set |        |      |      |      |    |     |      |      |      |      |
| SKU                                                      | SIZE   | ФА   | ФВ   | ФС   | ΦD | E   | ФF   | ΦG   | ΦН   | L    |
| EXA-WELD-1.5IN                                           | 1 1/2" | 44.4 | 53.6 | 50.5 | 35 | 4.8 | 34.8 | 38.1 | 50.5 | 21.5 |
| EXA-WELD-2IN                                             | 2"     | 57.8 | 67   | 64   | 48 | 4.8 | 47.5 | 50.8 | 64   | 21.5 |
| EXA-WELD-3IN                                             | 3"     | 84   | 94.2 | 91   | 72 | 4.8 | 72.9 | 76.2 | 91   | 21.5 |

The above Dimensions are in millimeters.