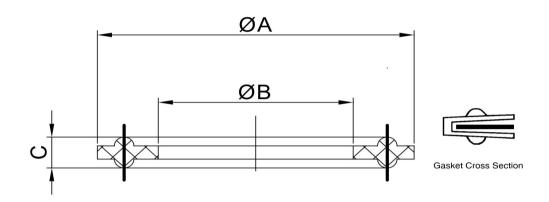

| Material: PTFE(Teflon)/Viton Filler(FKM) |        |        |      |        |     |       |     |
|------------------------------------------|--------|--------|------|--------|-----|-------|-----|
| Temp. Range: -4°F~356°F                  |        |        |      |        |     |       |     |
| SKU                                      | SIZE   | ØA     |      | ØB     |     | С     |     |
|                                          |        | in     | mm   | in     | mm  | in    | mm  |
| EXA-GASKET-VP-1.5IN                      | 1 1/2" | 1.988  | 50.5 | 1.378  | 35  | 0.205 | 5.2 |
| EXA-GASKET-VP-2IN                        | 2"     | 2.520  | 64   | 1.890  | 48  | 0.205 | 5.2 |
| EXA-GASKET-VP-3IN                        | 3"     | 3.583  | 91   | 2.835  | 72  | 0.205 | 5.2 |
| EXA-GASKET-VP-4IN                        | 4"     | 4.685  | 119  | 3.858  | 98  | 0.205 | 5.2 |
| EXA-GASKET-VP-6IN                        | 6"     | 6.575  | 167  | 5.827  | 148 | 0.205 | 5.2 |
| EXA-GASKET-VP-8IN                        | 8"     | 8.543  | 217  | 7.874  | 200 | 0.205 | 5.2 |
| EXA-GASKET-VP-10IN                       | 10"    | 10.551 | 268  | 9.764  | 248 | 0.205 | 5.2 |
| EXA-GASKET-VP-12IN                       | 12"    | 12.559 | 319  | 11.732 | 298 | 0.205 | 5.2 |