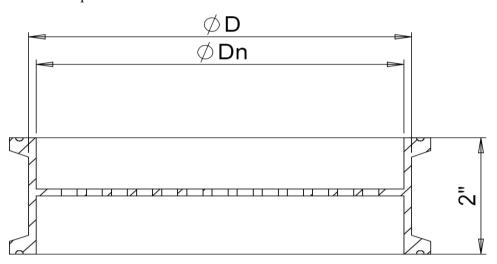

## Material: SUS304

Working Pressure: 150PSI: Working Temp.: -58°F~392°F

| Working 11633416. 1301 31, Working 161119 30 1 332 1 |      |       |      |       |      |           |
|------------------------------------------------------|------|-------|------|-------|------|-----------|
| SKU                                                  | Size | ΦD    |      | ФDn   |      | Pore Size |
|                                                      |      | mm    | inch | mm    | inch | Pole Size |
| EXA-FILTER-1.5                                       | 1.5" | 38.1  | 1.5  | 34.9  | 1.4  | 6mm       |
| EXA-FILTER-2                                         | 2"   | 50.8  | 2    | 47.3  | 1.9  | 6mm       |
| EXA-FILTER-3                                         | 3"   | 76.2  | 3    | 72.8  | 2.9  | 6mm       |
| EXA-FILTER-4                                         | 4"   | 101.6 | 4    | 97.2  | 3.8  | 6mm       |
| EXA-FILTER-6                                         | 6"   | 152.4 | 6    | 146   | 5.7  | 6mm       |
| EXA-FILTER-8                                         | 8"   | 203.2 | 8    | 197   | 7.8  | 6mm       |
| EXA-FILTER-10                                        | 10"  | 254   | 10   | 248.6 | 9.8  | 6mm       |
| EXA-FILTER-12                                        | 12"  | 306   | 12   | 300.4 | 11.8 | 6mm       |