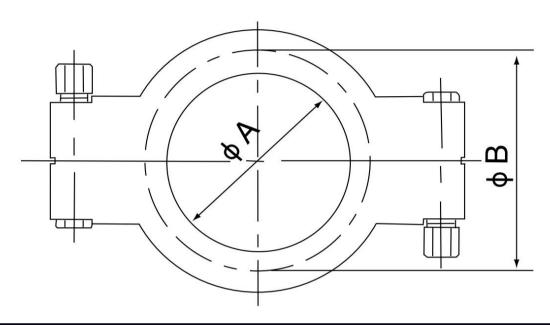

| Material: AISI 304                        |        |        |       |        |       |
|-------------------------------------------|--------|--------|-------|--------|-------|
| 13MHP - Double Bolted High Pressure Clamp |        |        |       |        |       |
| SKU                                       | SIZE   | ФА     |       | ФВ     |       |
|                                           |        | in     | mm    | in     | mm    |
| EXA-H-CLAMP-1.5IN                         | 1 1/2" | 1.705  | 43.3  | 2.047  | 52    |
| EXA-H-CLAMP-2IN                           | 2"     | 2.220  | 56.4  | 2.579  | 65.5  |
| EXA-H-CLAMP-3IN                           | 3"     | 3.051  | 77.5  | 3.642  | 92.5  |
| EXA-H-CLAMP-4IN                           | 4"     | 4.283  | 108.8 | 4.744  | 120.5 |
| EXA-H-CLAMP-6IN                           | 6"     | 6.220  | 158   | 6.693  | 170   |
| EXA-H-CLAMP-8IN                           | 8"     | 8.110  | 206   | 8.661  | 220   |
| EXA-H-CLAMP-10IN                          | 10"    | 10.157 | 258   | 10.740 | 272.8 |
| EXA-H-CLAMP-12IN                          | 12"    | 12.165 | 309   | 12.898 | 327.6 |