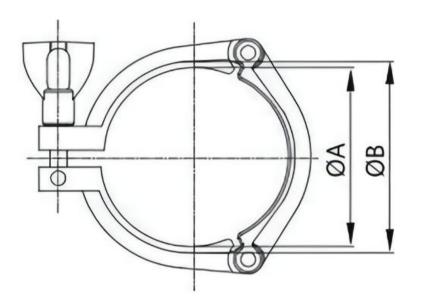

| Material: AISI 304           |        |        |       |        |       |
|------------------------------|--------|--------|-------|--------|-------|
| 13MHHS - Three Segment Clamp |        |        |       |        |       |
| SKU                          | SIZE   | ФА     |       | ФВ     |       |
|                              |        | in     | mm    | in     | mm    |
| EXA-TRI-CLAMP-1.5IN          | 1 1/2" | 1.748  | 44.4  | 2.110  | 53.6  |
| EXA-TRI-CLAMP-2IN            | 2"     | 2.276  | 57.8  | 2.678  | 67    |
| EXA-TRI-CLAMP-3IN            | 3"     | 3.307  | 84    | 3.708  | 94.2  |
| EXA-TRI-CLAMP-4IN            | 4"     | 4.331  | 110   | 4.811  | 122.2 |
| EXA-TRI-CLAMP-6IN            | 6"     | 6.118  | 155.4 | 6.709  | 170.4 |
| EXA-TRI-CLAMP-8IN            | 8"     | 8.071  | 205   | 8.661  | 220   |
| EXA-TRI-CLAMP-10IN           | 10"    | 10.157 | 258   | 10.709 | 272   |
| EXA-TRI-CLAMP-12IN           | 12"    | 12.087 | 307   | 12.717 | 323   |