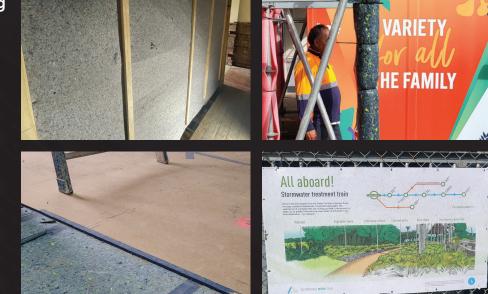

### **TRIED AND TESTED**

RETEX has been tested on a number of building sites and has proven its strength and versatility indoors & outdoors.

#### **Common Applications:**

- Floor Protection
- Window Protection
- Door Protection
- Scaffold/Bollard Protection
- Temporary Signage & Many More applications