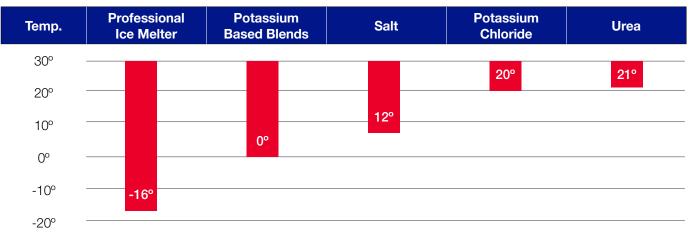

Professional Ice Melter® is a 4-way blend of calcium, magnesium, potassium and sodium chlorides that are triple-screened to provide uniform spreading with maximum results. When combined with Defrost, applications of Professional Ice Melter are more effective and chloride use can be reduced by 33-50%, making it safer for pets, children and plants.