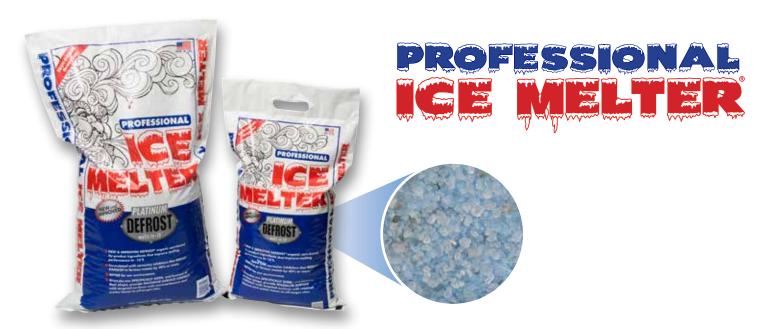

## Accuflow® Pattern Indicator

The blue color provides for smoother and more consistent coverage, especially during low visibility conditions.

| Item No. | Package Size | Packages/Pallet | Lbs. of Product/Pallet | UPC No.     |
|----------|--------------|-----------------|------------------------|-------------|
| 2063400  | 50 lb. bag   | 50 x 50#        | 2,500#                 | 52858-20634 |
| 2062600  | 20 lb. bag   | 100 x 20#       | 2,000#                 | 52858-20626 |