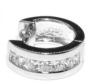

# BRILLIANT CUFF HOOPS

Your new favourite hoops.

FLORET STUD + 14K GOLD BRILLIANT CUFF HOOPS

PAIRED WITH GOLD HUGGIE HOOPS

14K GOLD RH SILVER 14K GOLD + CZ RH SILVER + CZ

ELIASZANDELLA.COM

'These gold curves and sparkle set-off any earring stack.'