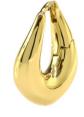

#### **DELICATE & DAINTY**

Cascading fluid curves of gold with CZ sparkle.

PAIRED WITH HEART HOOP AND GOLD HUGGIE HOOPS

## FLUIDITY EARRINGS

ELIASZANDELLA.COM

# ESSENTIALLY E&E EARRINGS

BRILLIANT CZ CUFF HOOPS 14K GOLD PLATED | \$40 CAD

FLUENT HOOP EARRINGS 14K GOLD PLATED | \$38 CAD

BRILLIANT CZ CUFF HOOPS RH SILVER PLATED | \$40 CAD

FLUIDITY HOOP EARRINGS 14K GOLD PLATED | \$38 CAD