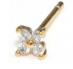

#### **DELICATE & DAINTY**

Cascading fluid curves of gold with CZ sparkle.

PAIRED WITH HEART HOOP AND GOLD HUGGIE HOOPS

BRILLIANT CUFF HOOPS FLORET HOOP EARRINGS
14K GOLD PLATED | \$40 CAD 14K GOLD PLATED | \$25 CAD

BRILLIANT CUFF HOOPS RH SILVER PLATED | \$40 CAD