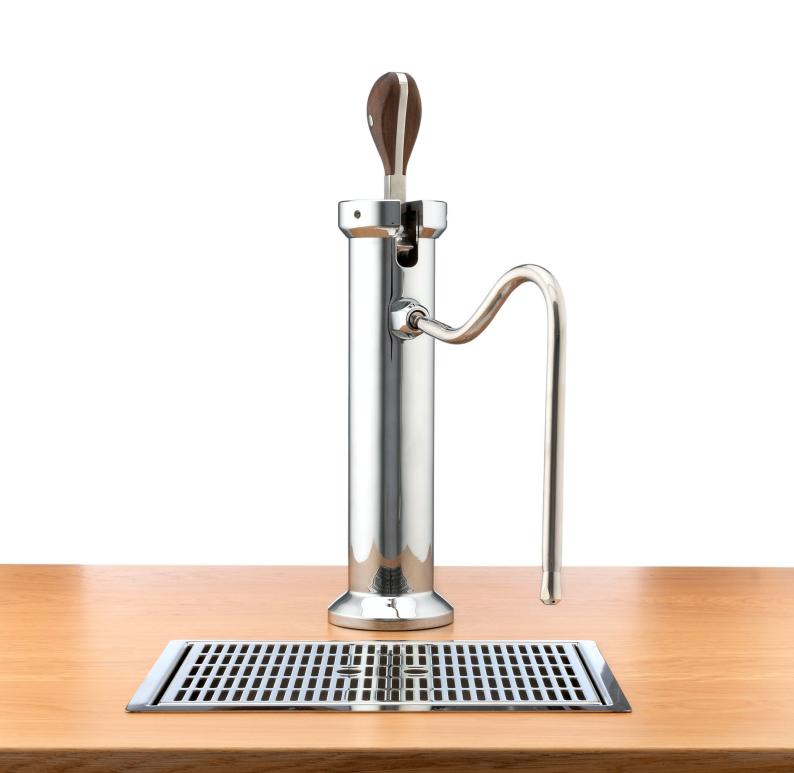

## STEAM SYSTEM

More than just a steam station, Modbar Steam delivers a minimal, modern aesthetic coupled with power and control. Give your customers a full view of their drink being prepared, from espresso pull to rosetta.

### STEAM SYSTEM

Recreate a traditional espresso machine with two Steam systems next to your Modbar Espresso, or set up distinct service areas to suit your workflow. We've even seen cafes add Steam (rather than purchasing a second espresso machine) to boost throughput.

#### SPECIFICATIONS

| double wall cool touch wand                                           | SPECS           | ТАР                 | мор                                |
|-----------------------------------------------------------------------|-----------------|---------------------|------------------------------------|
| • pid temperature control in boiler                                   | Dimensions      | 3.5 x 9.75 x 15 in  | 16 x 14 x 8.5 in                   |
| <ul> <li>touch-screen controls</li> </ul>                             |                 | 9 x 25 x 38 cm      | 41 x 36 x 22 cm                    |
| <ul> <li>linea-style porthole boiler sight glass</li> </ul>           | Weight          | 12 lbs              | 50 lbs                             |
| <ul> <li>custom handle finishes walnut (standard) or maple</li> </ul> | Capacity        | 6 kg                | 23 kg<br>4.71 total (Steam boiler) |
| variable pressure lever                                               |                 |                     |                                    |
| omnidirectional ball fitting                                          |                 |                     |                                    |
| • three tip sizes included: GS3, linea and strada                     |                 |                     |                                    |
| chromed tap                                                           | ELECTRICAL      | 208V - 240V         |                                    |
|                                                                       | Amps            | 13A (UL) / 12A (CE) |                                    |
|                                                                       | Element Wattage | 2500w               |                                    |