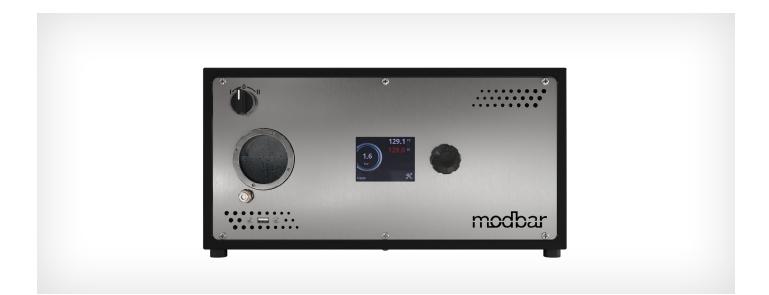

#### SPECIFICATIONS

| double wall cool touch wand                                           | SPECS           | ТАР                 | мор                                |
|-----------------------------------------------------------------------|-----------------|---------------------|------------------------------------|
| • pid temperature control in boiler                                   | Dimensions      | 3.5 x 9.75 x 15 in  | 16 x 14 x 8.5 in                   |
| <ul> <li>touch-screen controls</li> </ul>                             |                 | 9 x 25 x 38 cm      | 41 x 36 x 22 cm                    |
| <ul> <li>linea-style porthole boiler sight glass</li> </ul>           | Weight          | 12 lbs              | 50 lbs                             |
| <ul> <li>custom handle finishes walnut (standard) or maple</li> </ul> | Capacity        | 6 kg                | 23 kg<br>4.71 total (Steam boiler) |
| variable pressure lever                                               |                 |                     |                                    |
| omnidirectional ball fitting                                          |                 |                     |                                    |
| • three tip sizes included: GS3, linea and strada                     |                 |                     |                                    |
| chromed tap                                                           | ELECTRICAL      | 208V - 240V         |                                    |
|                                                                       | Amps            | 13A (UL) / 12A (CE) |                                    |
|                                                                       | Element Wattage | 2500w               |                                    |