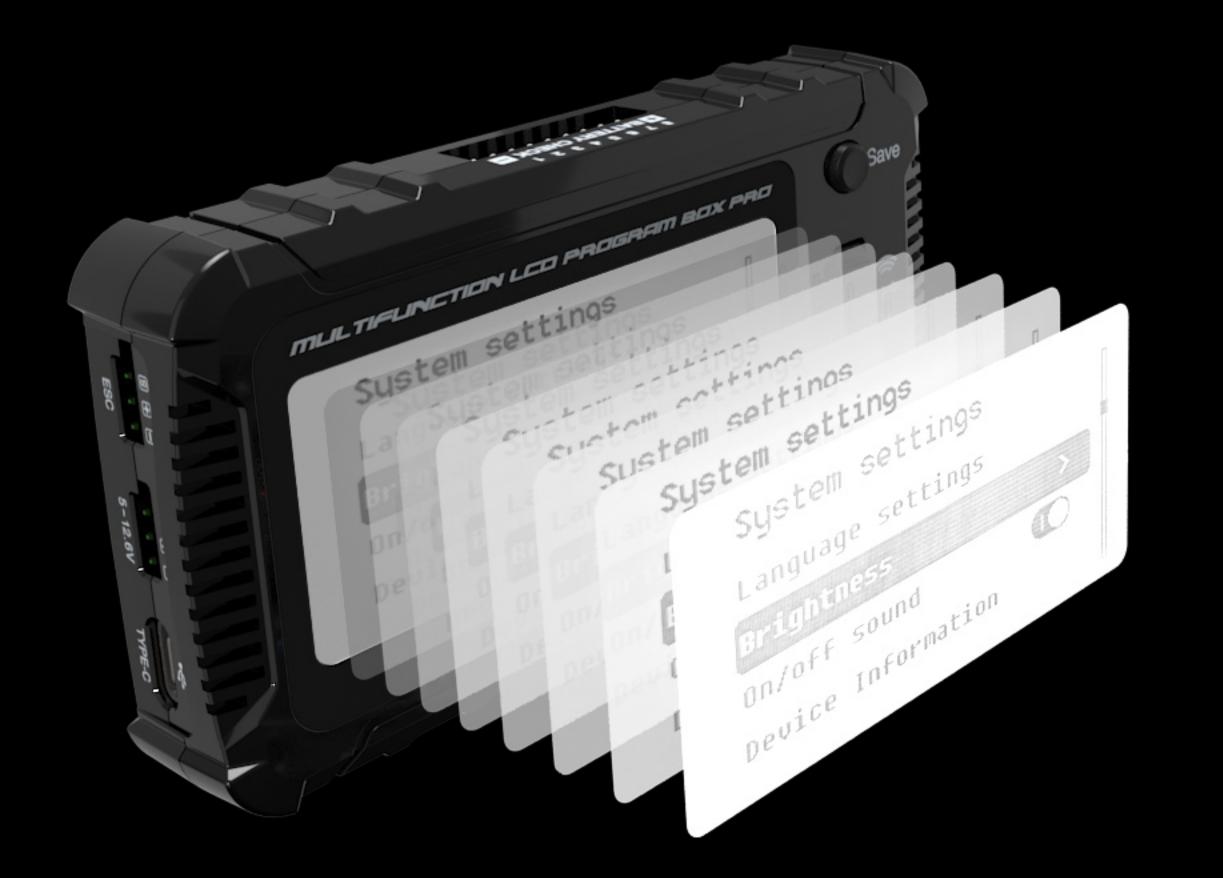

## Support brightness adjustment

Meet the needs of viewing in various brightness environments.

Supports levels of adjustable brightness