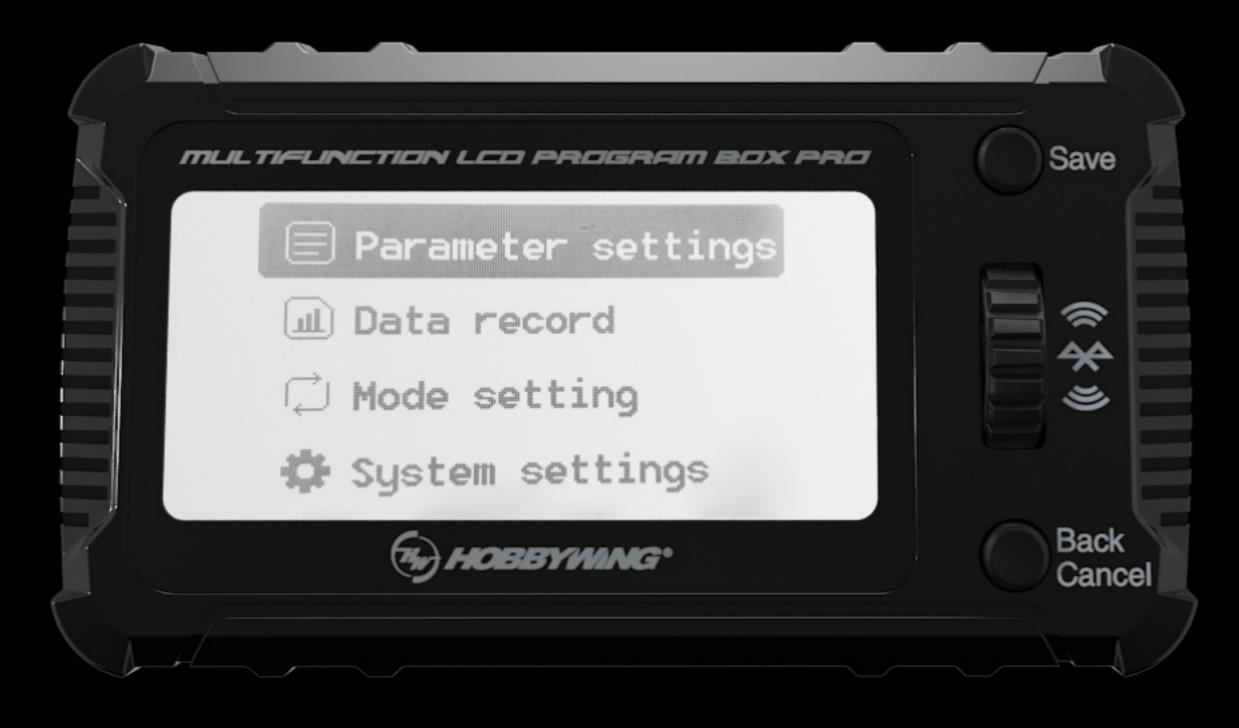

## Roller helps to improve quality of life

Simplified operation and control using the single roller interface. Navigating a speed controls settings is easier then ever.