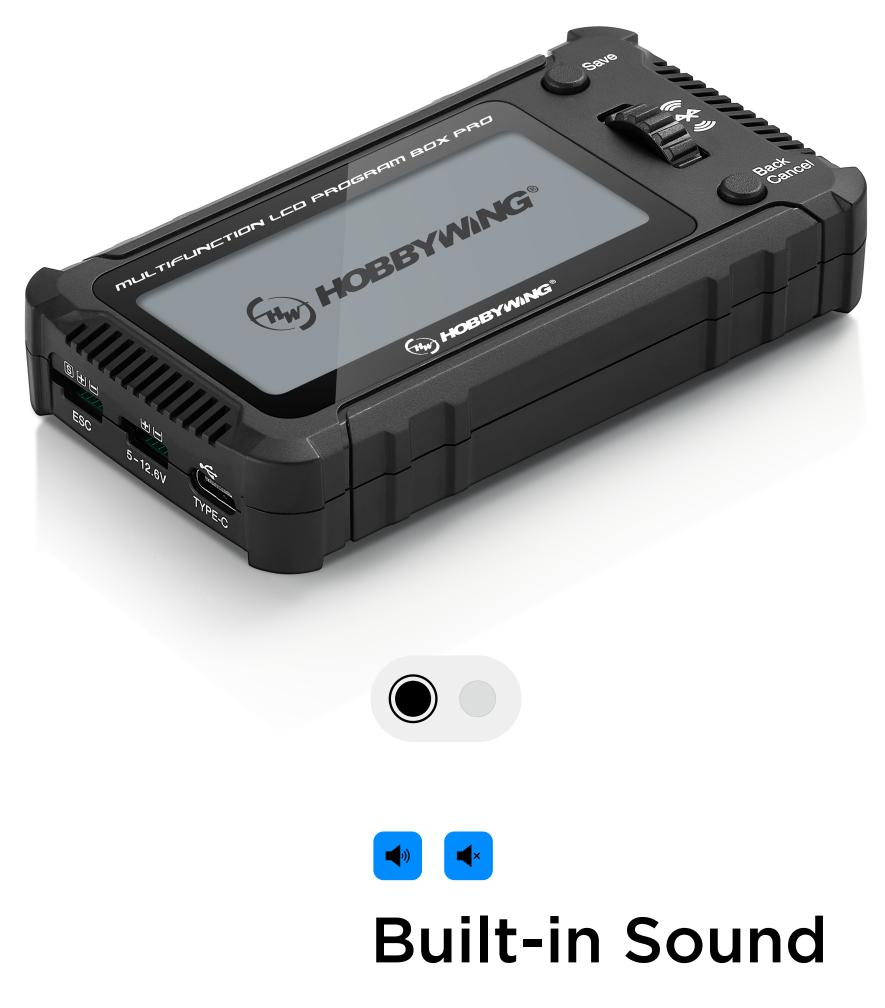

The HW Link V2 app can be used to adjust the ESC and update the Firmware.

Supports updates to the firmware of the LCD Program box itself as well.

Built in audio to make settings save confirmations easy. The sound can of course be turned off as well.