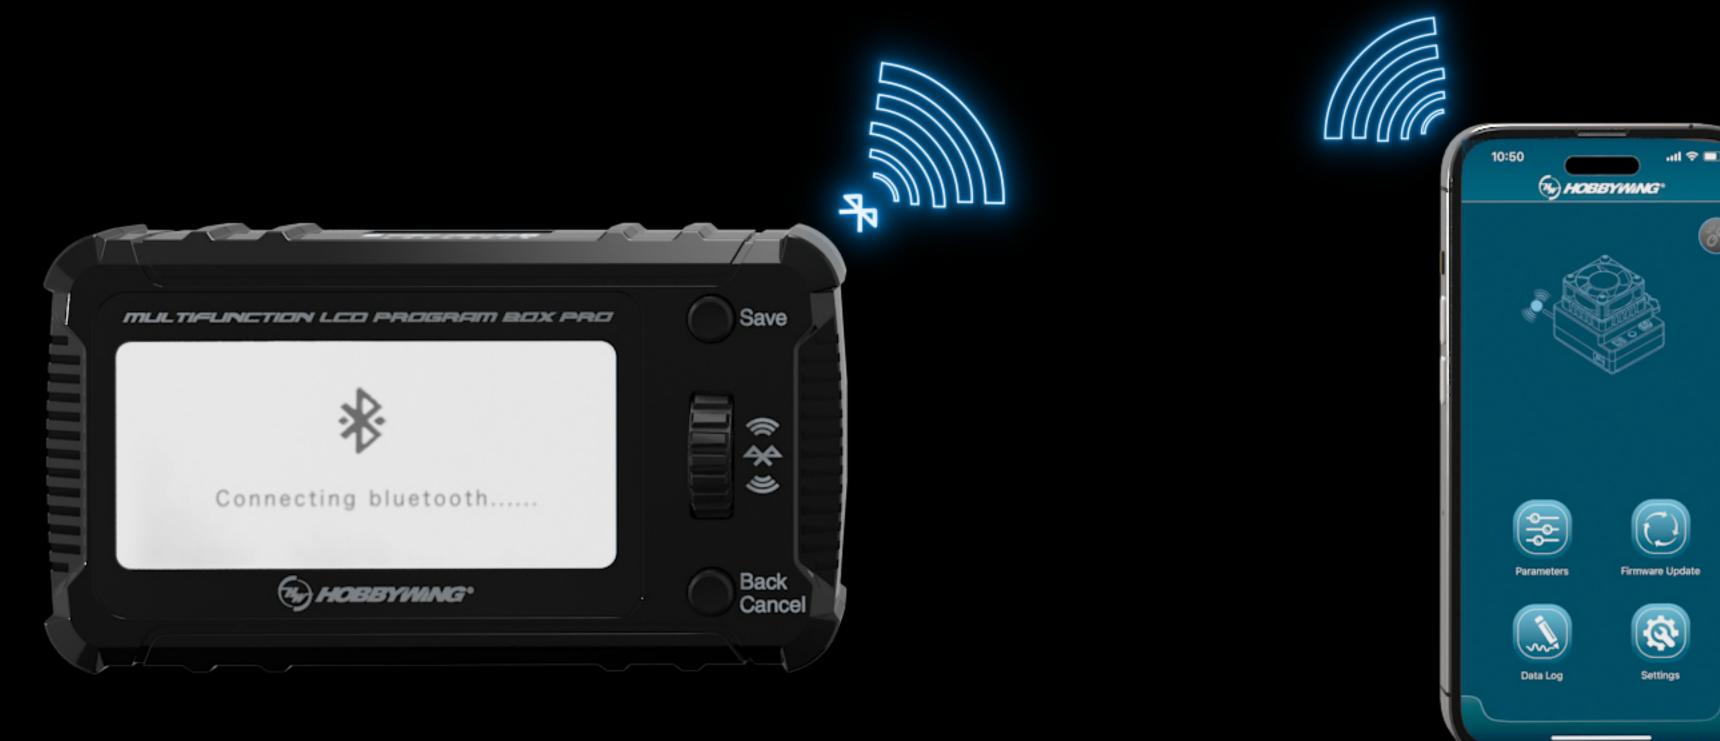

## **OTA** parameter adjustment and firmware update

The built-in Bluetooth module functions as an OTA **Programmer.** The ESC establishes a wireless connection with a smartphone through the LCD programming box.

The HW Link V2 app can be used to adjust the ESC and update the Firmware.

Supports updates to the firmware of the LCD Program box itself as well.

Built in audio to make settings save confirmations easy. The sound can of course be turned off as well.