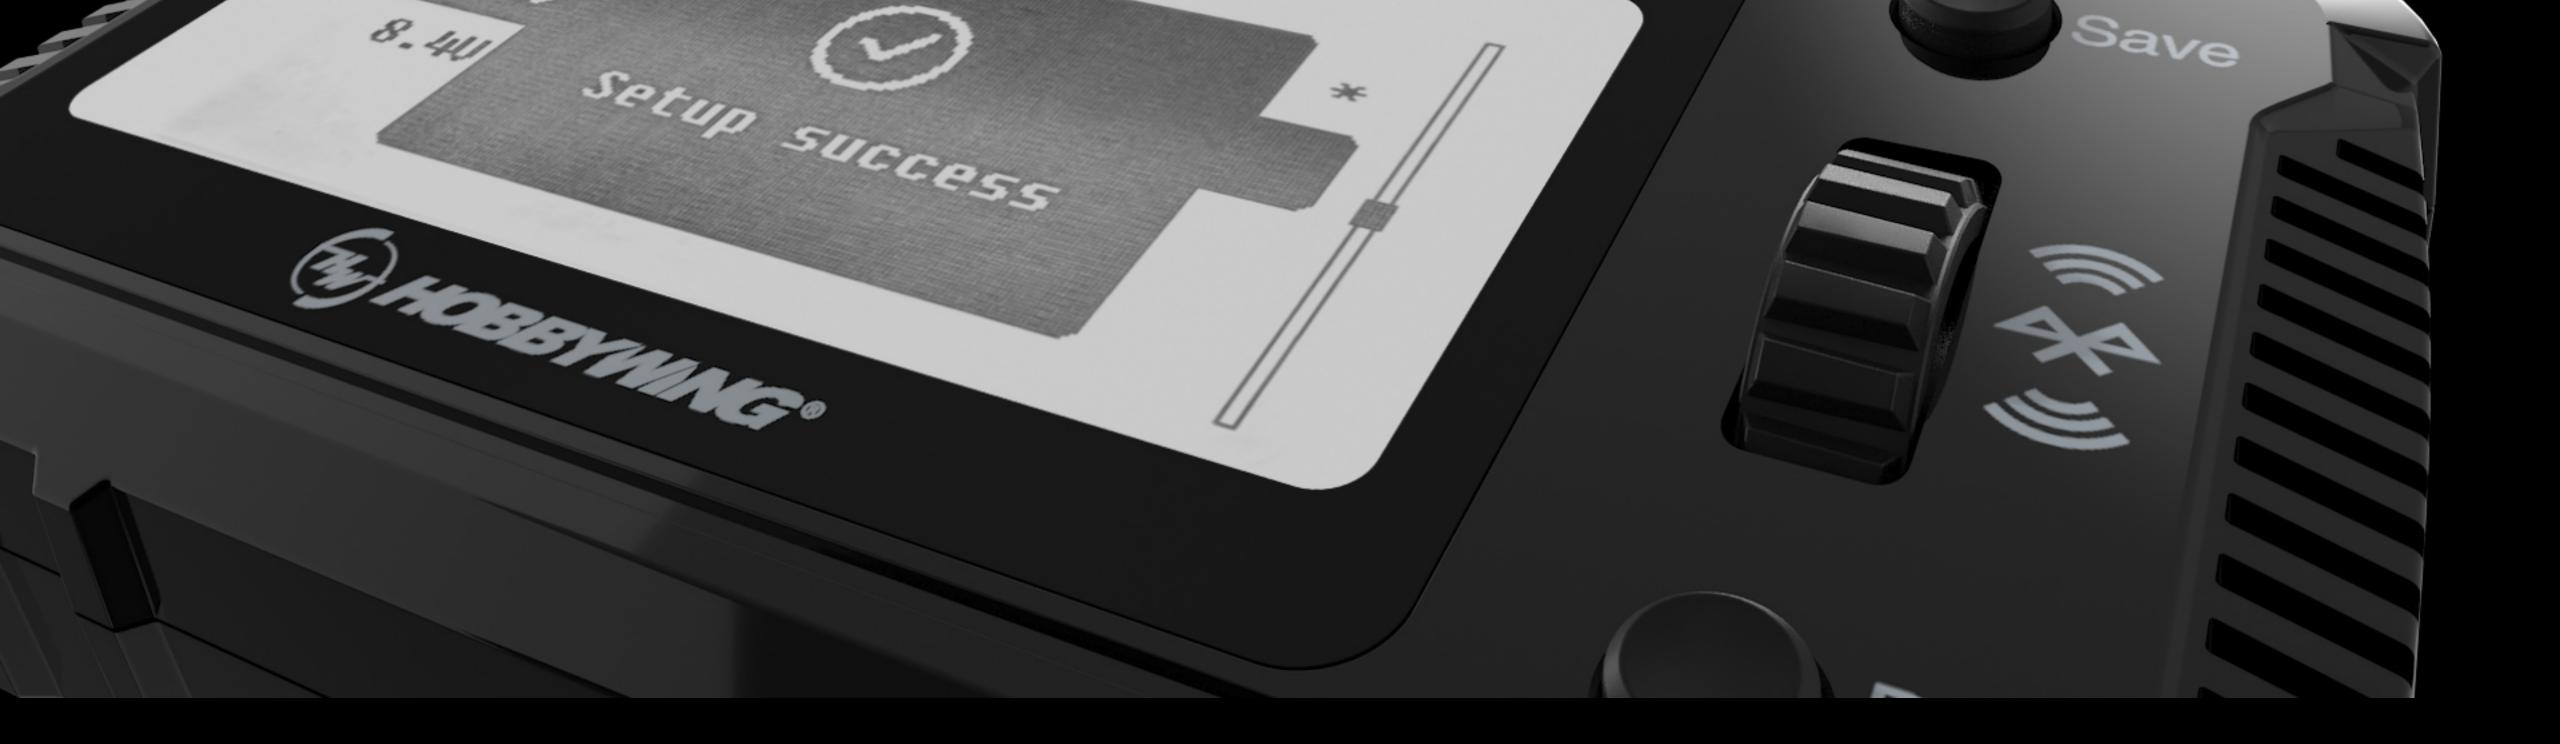

# Large Screen is easier to read then ever.

Equipped with a 2.8-inch display

**Double** the characters and screen information over the previous LCD Program Box, the new display is a welcomed upgrade.

 $\sim$ 

## Support brightness adjustment

Meet the needs of viewing in various brightness environments.

Supports levels of adjustable brightness