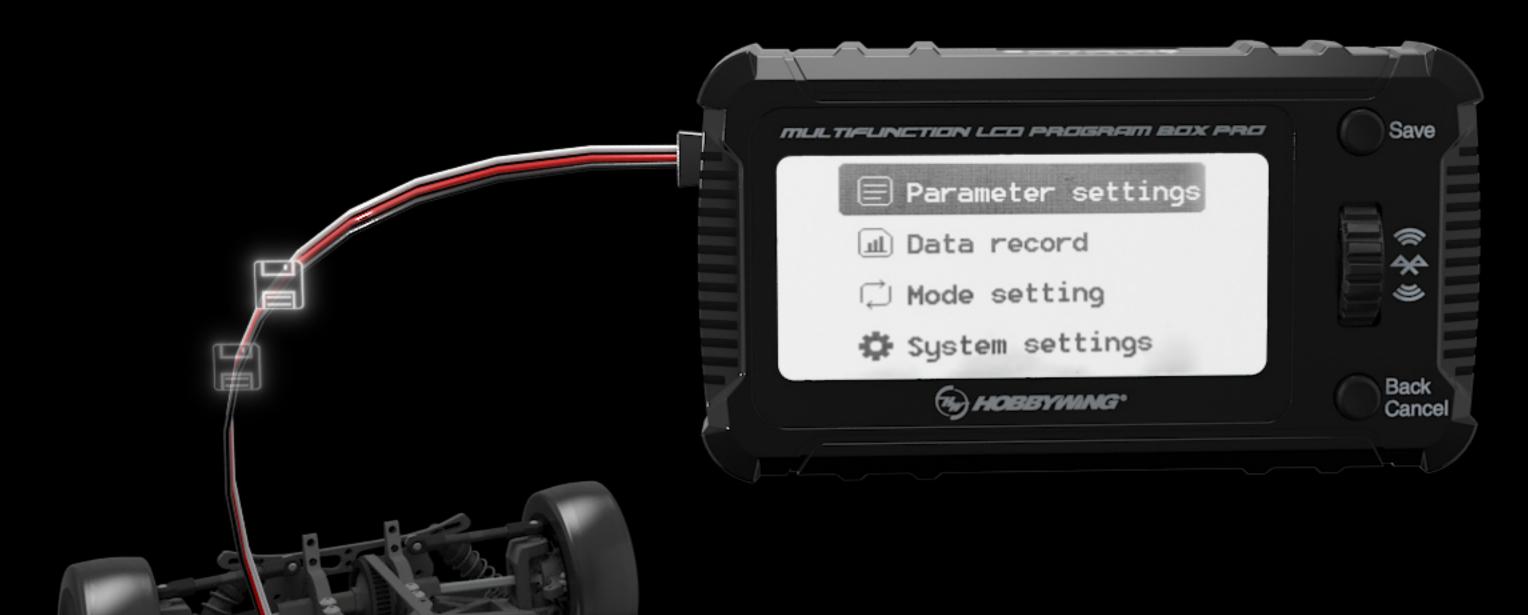

## Import and Export **ESC** profiles

Import and Export your favorite profiles with ease. You can bring in your ESC settings, save them and export them to a new ESC. This makes profile sharing simple and easy.