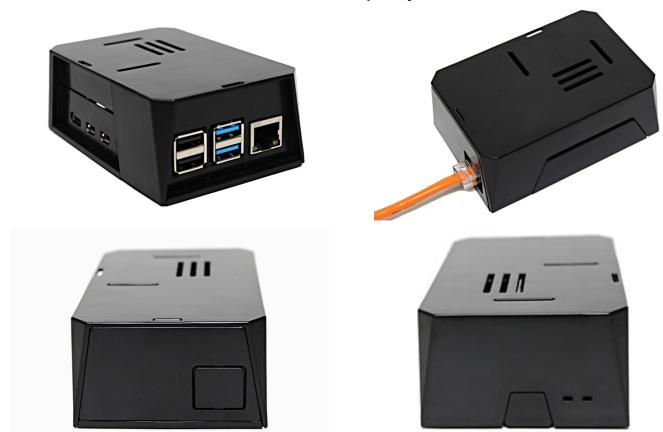

## SecurePi Case for Raspberry Pi 4

The SecurePi Case was designed to work with the Pi 4. With optional SD and USB/Ethernet/HDMI covers as well as its discrete cooling vents, this functional and attractive case will complement any Raspberry Pi 4.

## Unique features:

- Stunning design
- Cooling vents on the top of the case that work perfectly with the <u>PoE HAT</u> and the Pimoroni Fan SHIM
- Optional cover for the power/HDMI ports or the Ethernet/USB ports with a knockout for Ethernet
- Optional cover for the microSD card
- Clip together or screw together design. We include the screws if you want additional security, but the case holds together just fine without them
- Pass-throughs for GPIO, camera, and DSI cables
- Viewing holes for onboard Raspberry Pi LED's