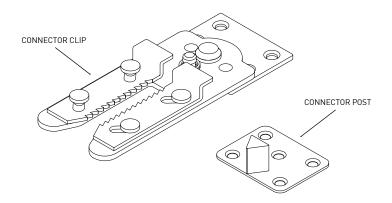

## **Attaching Components**

- 1 Position your Mix Modular components in the desired configuration and location.
- 2 To join adjacent components, rotate the Connector Clip of the first component so that it becomes perpendicular with the bottom edge. See Fig 1
- $3\,$  Align the Connector Clip with the Connector Post on the adjacent component, and push together until they lock in place. See Fig 2
- 4 To separate and rearrange your connected Mix Modular components, simply lift the edge of the component with the Connector Post upwards until it slides out of the Connector Clip on the adjacent component.