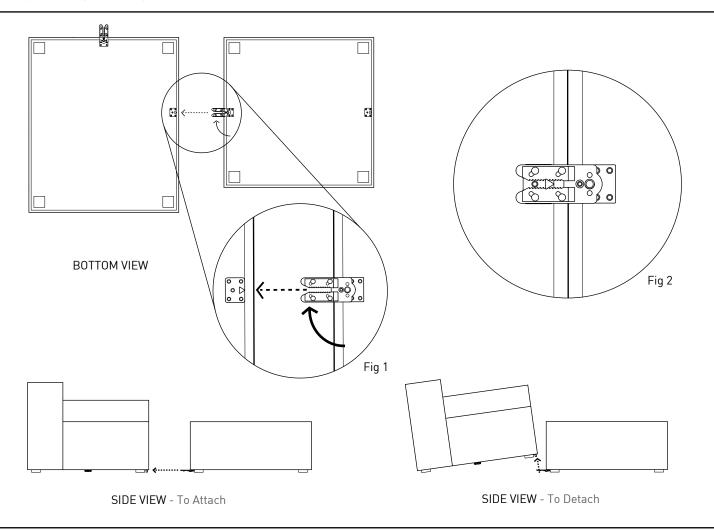

## **Attaching Components**

- 1 Position your Mix Modular components in the desired configuration and location.
- 2 To join adjacent components, rotate the Connector Clip of the first component so that it becomes perpendicular with the bottom edge. See Fig 1
- $3\,$  Align the Connector Clip with the Connector Post on the adjacent component, and push together until they lock in place. See Fig 2
- 4 To separate and rearrange your connected Mix Modular components, simply lift the edge of the component with the Connector Post upwards until it slides out of the Connector Clip on the adjacent component.

## Connector Removal

The Mix Modular is designed to allow an infinite number of possible arrangements. In some configurations, unused connector hardware may be visible. Should you desire to remove the hardware that is not in use, simply tip the component on its back and unscrew the visible hardware with a Phillips head screwdriver. Ensure you keep the removed hardware and screws to enable future expansion or reconfiguration of your Mix Modular components.