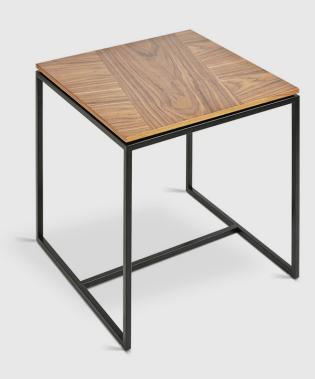

## **Tobias End Table**

Walnut

The Tobias End Table is a minimalist, geometric accent piece well suited for modern spaces. The square top features a dynamic arrangement of walnut wood grain panels, which rest on a slim, solid steel base. A subtle reveal along the table edge creates the illusion of a floating top.

## **Tobias End Table**

- Top is constructed with an engineered wood core for strength and stability.
- Real-wood veneer top surface with water-based, clear coat finish.
- Bench-made, solid, steel base with durable, powder-coat finish.
- Bumpers on the bottom of base to protect hardwood floors.
- Wood is a natural material, with variations in grain pattern and colour that make each design unique.