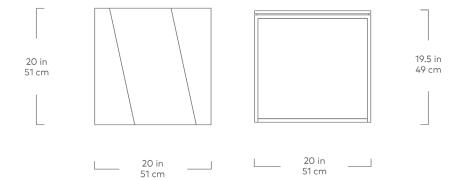

## **Tobias End Table**

Walnut

The Tobias End Table is a minimalist, geometric accent piece well suited for modern spaces. The square top features a dynamic arrangement of walnut wood grain panels, which rest on a slim, solid steel base. A subtle reveal along the table edge creates the illusion of a floating top.

## **Tobias End Table**

- Top is constructed with an engineered wood core for strength and stability.
- Real-wood veneer top surface with water-based, clear coat finish.
- Bench-made, solid, steel base with durable, powder-coat finish.
- Bumpers on the bottom of base to protect hardwood floors.
- Wood is a natural material, with variations in grain pattern and colour that make each design unique.