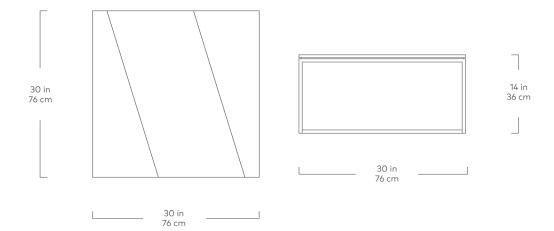

## **Tobias Coffee Table - Square**

Walnut

The Tobias Coffee Table is a minimalist, geometric accent piece well suited for modern spaces. The square top features a dynamic arrangement of walnut wood grain panels, which rest on a slim, solid steel base. A subtle reveal along the table edge creates the illusion of a floating top.

## **Tobias Coffee Table - Square**

- Top is constructed with an engineered wood core for strength and stability.
- Real-wood veneer top surface with water-based, clear coat finish.
- Bench-made, solid, steel base with durable, powder-coat finish.
- Bumpers on the bottom of base to protect hardwood floors.
- Wood is a natural material, with variations in grain pattern and colour that make each design unique.