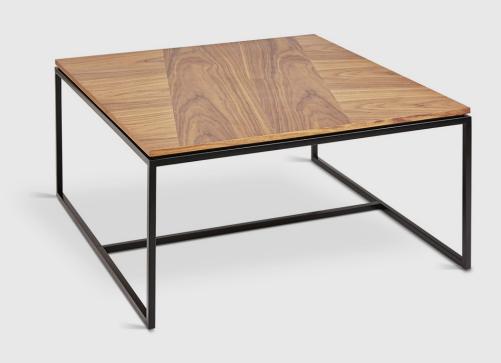

## **Tobias Coffee Table - Square**

Walnut

The Tobias Coffee Table is a minimalist, geometric accent piece well suited for modern spaces. The square top features a dynamic arrangement of walnut wood grain panels, which rest on a slim, solid steel base. A subtle reveal along the table edge creates the illusion of a floating top.

## **Tobias Coffee Table - Square**

- Top is constructed with an engineered wood core for strength and stability.
- Real-wood veneer top surface with water-based, clear coat finish.
- Bench-made, solid, steel base with durable, powder-coat finish.
- Bumpers on the bottom of base to protect hardwood floors.
- Wood is a natural material, with variations in grain pattern and colour that make each design unique.