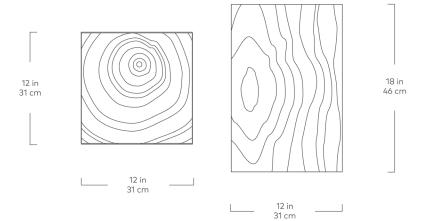

## **Timber Table**

Clear Acrylic

This accent table playfully fuses woodgrain patterns onto a five-sided acrylic box, juxtaposing organic lines with modern materials. The Timber Table is hollow, and can be flipped over to create an elegant storage piece.

## **Timber Table**

- Surfaces are precision-cut, 1/4" clear acrylic.
- Acrylic edges are flame polished for clarity and smooth finish.
- Panels are joined with invisible, UV-cured adhesive.
- Not recommended as a stool.