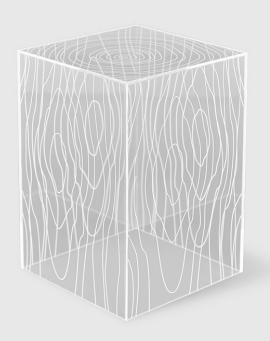

## **Timber Table**

Clear Acrylic

This accent table playfully fuses woodgrain patterns onto a five-sided acrylic box, juxtaposing organic lines with modern materials. The Timber Table is hollow, and can be flipped over to create an elegant storage piece.

## **Timber Table**

- Surfaces are precision-cut, 1/4" clear acrylic.
- Acrylic edges are flame polished for clarity and smooth finish.
- Panels are joined with invisible, UV-cured adhesive.
- Not recommended as a stool.