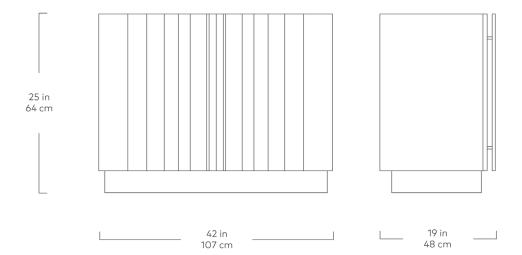

## **Elora Cabinet**

- Constructed with engineered wood panels which feature a painted, subtle satin finish.
- Door faces feature graduated, precision-cut V-grooves and brass-plated handles.
- Brass handles are inherently antimicrobial and assist in decreasing the spread of germs.
- Features two soft-close doors with brass-plated handles and adjustable hinge hardware.
- The inside of the cabinet has two adjustable shelves for efficient storage space and a subtle linen-look textured finish.
- The outside of the cabinet has a smooth satin finish.
- Plastic bumpers on the platform base to protect hardwood floors.
- CARB (California Air Resources Board) Phase II compliant.