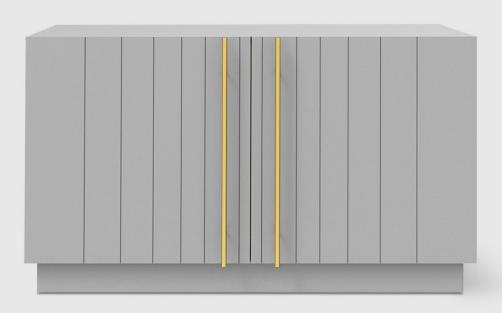

## **Elora Cabinet**

The Elora Cabinet combines the traditional aesthetic of classic beadboard cabinets with solid craftsmanship and muted, contemporary hues to create a distinctly modern design. Featuring a smooth satin finish, delicate brass-plated handles, and precision-cut doors on an elevated platform, the Elora Cabinet provides ample storage within a minimalist, contemporary form. Part of the Elora Storage Series, this Cabinet matches perfectly with the End Table and Media Stand.

## **Elora Cabinet**

- Constructed with engineered wood panels which feature a painted, subtle satin finish.
- Door faces feature graduated, precision-cut V-grooves and brass-plated handles.
- Brass handles are inherently antimicrobial and assist in decreasing the spread of germs.
- Features two soft-close doors with brass-plated handles and adjustable hinge hardware.
- The inside of the cabinet has two adjustable shelves for efficient storage space and a subtle linen-look textured finish.
- The outside of the cabinet has a smooth satin finish.
- Plastic bumpers on the platform base to protect hardwood floors.
- CARB (California Air Resources Board) Phase II compliant.