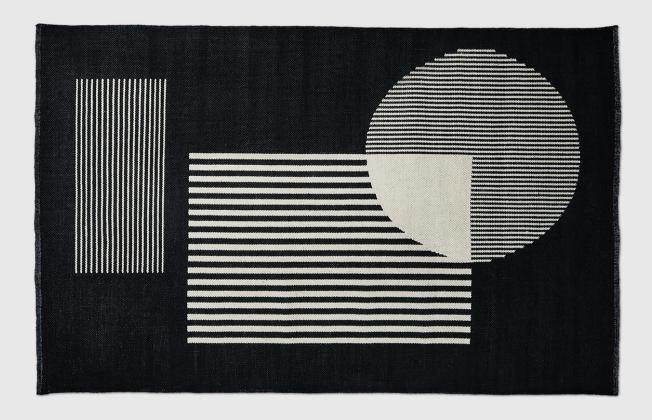

## **Construct Reversible Rug**

Cargo

Go ahead, take it outside. Made from recycled plastic bottles, the Construct Rug is versatile enough to be used in the living room or out on the patio. Featuring a bold, graphic pattern that blends with a myriad of decorating styles, it's bound to become your favorite rug. Plus, it's reversible – meaning you'll never be tied down to one look. Available in two colourways and two sizes, this rug is perfect for bedrooms, living rooms and backyard patios.

## **Construct Reversible Rug**

- For indoor or outdoor use.
- Made from polyester derived from recycled plastic bottles.
- One 8x10 Construct Rug diverts 964 plastic bottles away from oceans and landfills.
- One 5x8 Construct Rug diverts 429 plastic bottles away from oceans and landfills.
- Sizes listed are approximate and may vary slightly.
- Flatweave rug is reversible and features different graphic colour schemes on each side.
- Hand-bound edges.
- Shed resistant.
- Rug pad is recommended for added comfort and stability (indoor use).
- Shake and hose down to clean rug; hang to air dry completely.