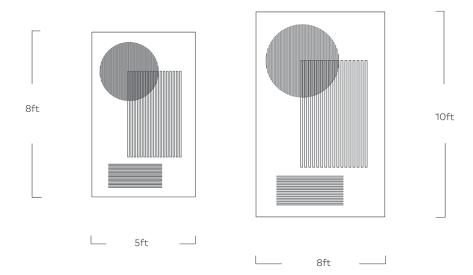

## **Construct Reversible Rug**

- For indoor or outdoor use.
- Made from polyester derived from recycled plastic bottles.
- One 8x10 Construct Rug diverts 964 plastic bottles away from oceans and landfills.
- One 5x8 Construct Rug diverts 429 plastic bottles away from oceans and landfills.
- Sizes listed are approximate and may vary slightly.
- Flatweave rug is reversible and features different graphic colour schemes on each side.
- Hand-bound edges.
- Shed resistant.
- Rug pad is recommended for added comfort and stability (indoor use).
- Shake and hose down to clean rug; hang to air dry completely.