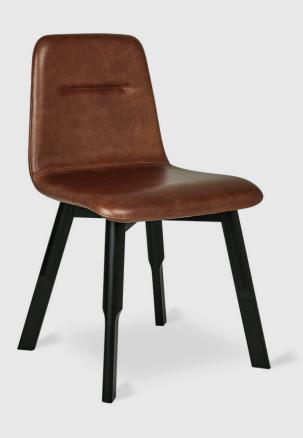

## **Bracket Dining Chair**

Saddle Brown Leather

Saddle Black Leather

The Bracket Dining Chair brings a uniquely modern elegance to the dining room. The bold sculpting of the solid-wood legs provides the perfect balance to the luxurious leather upholstery of the one-piece seat and back. The leather channel-stitched detail completes the look and adds a touch of personality to this distinctive design. Matches perfectly with the Bracket Dining Table.

## **Bracket Dining Chair**

- One-piece, upholstered seat and back with channel-stitch detail.
- Leather is top grain, aniline-dyed.
- Our leathers may have distinct surface characteristics, natural markings, and colour variations which differ from hide to hide and from one product to another, making each leather product unique.
- Splayed, sculpted wood legs are solid Beech.
- Plastic bumpers on legs to prevent floor damage.
- Manufactured to meet California TB117-2013 fire safety standards without the use of flame retardant additives in the upholstery foam.