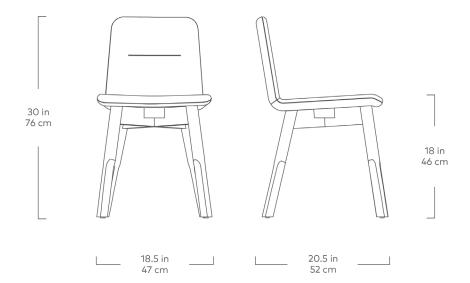

## **Bracket Dining Chair**

- One-piece, upholstered seat and back with channel-stitch detail.
- Leather is top grain, aniline-dyed.
- Our leathers may have distinct surface characteristics, natural markings, and colour variations which differ from hide to hide and from one product to another, making each leather product unique.
- Splayed, sculpted wood legs are solid Beech.
- Plastic bumpers on legs to prevent floor damage.
- Manufactured to meet California TB117-2013 fire safety standards without the use of flame retardant additives in the upholstery foam.