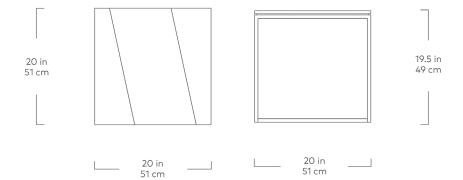

## **Tobias End Table**

- Top is constructed with an engineered wood core for strength and stability.
- Real-wood veneer top surface with water-based, clear coat finish.
- Bench-made, solid, steel base with durable, powder-coat finish.
- Bumpers on the bottom of base to protect hardwood floors.
- Wood is a natural material, with variations in grain pattern and colour that make each design unique.