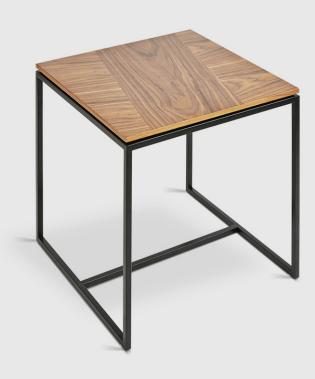

## **Tobias End Table**

Natural Walnut

The Tobias End Table is a minimalist, geometric accent piece well suited for modern spaces. The square top features a dynamic arrangement of walnut wood grain panels, which rest on a slim, solid steel base. A subtle reveal along the table edge creates the illusion of a floating top.

## **Tobias End Table**

- Top is constructed with an engineered wood core for strength and stability.
- Real-wood veneer top surface with water-based, clear coat finish.
- Bench-made, solid, steel base with durable, powder-coat finish.
- Bumpers on the bottom of base to protect hardwood floors.
- Wood is a natural material, with variations in grain pattern and colour that make each design unique.