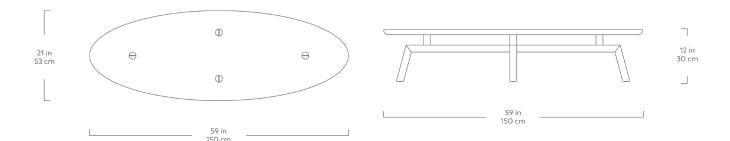

## Solana Oval Coffee Table

- Crafted from solid Walnut or Ash.
- Solid ash is FSC®-Certified in support of responsible forest management (FSC® 092551).
- Exposed, wedged tenon joinery on a CNC-routered tabletop.
- Solid, angled legs showcase finger-joint detailing.
- Bumpers on the bottom of base to protect hardwood floors.
- Water-based, clear coat finish.
- Nests with Solana Triangular Coffee Table and Solana End Table.
- Simple assembly required.
- Each Solana Table features its own distinct grain pattern and coloring. These variations make each design natural and unique.