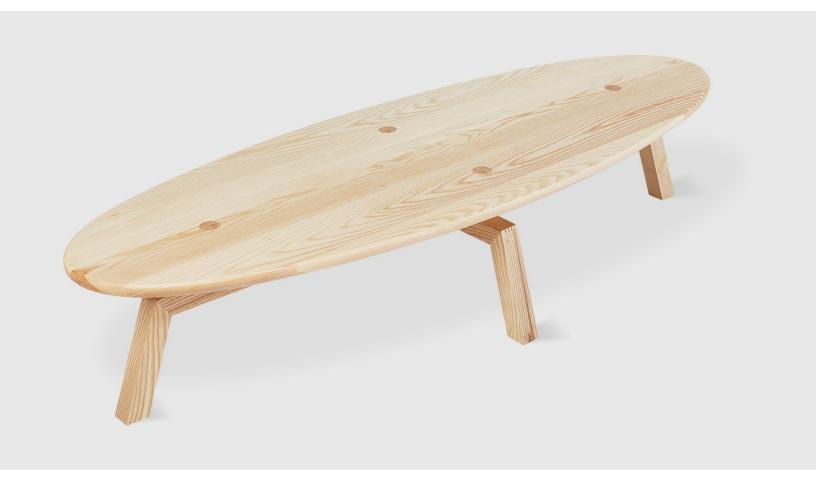

## Solana Oval Coffee Table

Natural Walnut

Channeling classic mid-century style with the relaxed ambiance of 1970's Modernism, the Solana Oval Coffee Table showcases solid wood craftsmanship and sculptural beauty. The organic curves of the tabletop rest upon angular legs, creating a pleasing contrast unified by the warmth of the smooth wood grain. Visible joinery details—seamless wedged tenon joints in the top, finger joint detailing in the legs—add subtle interest to this refined accent piece. Part of the Solana Table Series, it is designed to nest with the Solana Triangular Coffee Table or Solana Oval Coffee Table.

## Solana Oval Coffee Table

- Crafted from solid Walnut or Ash.
- Solid ash is FSC®-Certified in support of responsible forest management (FSC® 092551).
- Exposed, wedged tenon joinery on a CNC-routered tabletop.
- Solid, angled legs showcase finger-joint detailing.
- Bumpers on the bottom of base to protect hardwood floors.
- Water-based, clear coat finish.
- Nests with Solana Triangular Coffee Table and Solana End Table.
- Simple assembly required.
- Each Solana Table features its own distinct grain pattern and coloring. These variations make each design natural and unique.