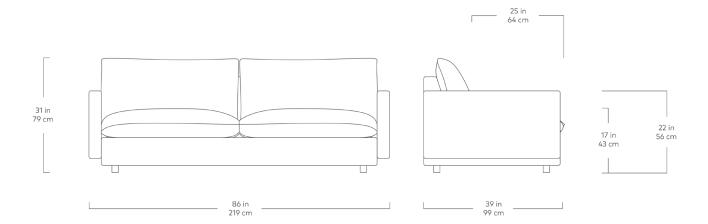

## Sola Sofa

Maberly Dove

Maberly Storm

The cloud-like Sola Sofa is an open invitation to lounge. Embodying the ease of coastal living in a design inspired equally by contemporary Italian design and mid-century classics, Sola is perfect for entertaining or enjoying an afternoon siesta. A plush, expansive seating area, and back cushions filled with our signature, eco-friendly PET fill (made from recycled plastic spun into billowy, synthetic down) means an extra cozy experience. French-seam detailing, stepped arms, and inset legs all subtly convey a feeling of weightlessness that will beckon you to sink in after a long day.