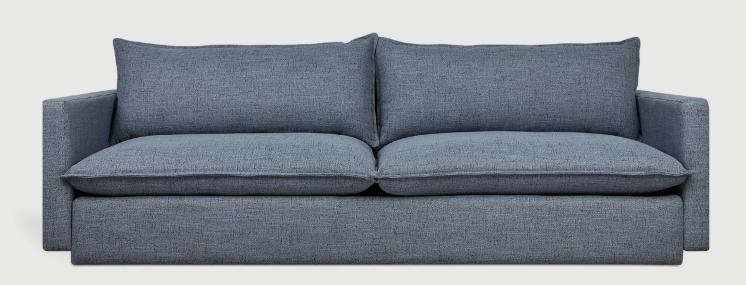

## Sola Sofa

Maberly Dove

Maberly Storm

The cloud-like Sola Sofa is an open invitation to lounge. Embodying the ease of coastal living in a design inspired equally by contemporary Italian design and mid-century classics, Sola is perfect for entertaining or enjoying an afternoon siesta. A plush, expansive seating area, and back cushions filled with our signature, eco-friendly PET fill (made from recycled plastic spun into billowy, synthetic down) means an extra cozy experience. French-seam detailing, stepped arms, and inset legs all subtly convey a feeling of weightlessness that will beckon you to sink in after a long day.

## Sola Sofa

- Reversible back cushions contain an eco-friendly, synthetic-down fill made from 378 recycled plastic water bottles.
- Reversible seat cushions are crafted with high resiliency medium density foam covered in a Dacron wrap.
- French-seam detailing on all seat and back cushions.
- · Kiln-dried, hardwood inner frame with No-Sag, sinuous spring suspension system.
- Inset, non-marking feet.
- All joints have been stress tested.
- Manufactured to comply with California Prop Phase 2 standards.
- Manufactured to meet California TB117-2013 fire safety standards without the use of flame retardant additives in the upholstery foam.
- All fabric is California TB117-2013 certified and double rub tested.