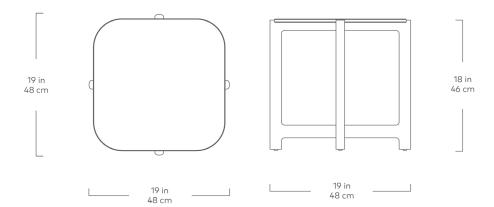

## **Quarry End Table**

SURFACE

Clear Glass

Smoke Glass

BASE

Natural Walnut

Natural Ash

The Quarry End Table is a minimalist take on casual sophistication. Contrasting materials reveal the striking combination of glass and wood grain. The glass top has rounded corners to soften the look, and the eye-catching, solid-wood cross base reinforces this aesthetic with rounded edges and elegant joinery details. The Quarry End Table can be displayed alone, or nested with the Square or Rectangular Coffee Table.

## **Quarry End Table**

- Rounded corners on tempered glass tops and beveled frame softens the table edges.
- Natural Ash base is kiln-dried FSC®-Certified hardwood (FSC® 092551) in support of responsible forest management.
- Walnut base is solid walnut.
- Cutouts in the top of the base have rubber bumpers to secure the glass.
- Plastic bumpers on bottom of base to prevent damage to hardwood floors.
- Wood is a natural material, with variations in grain pattern and colour that make each design unique.