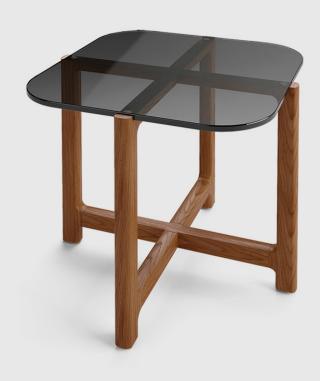

## **Quarry End Table**

SURFACE

Clear Glass

Smoke Glass

BASE

Natural Walnut

Natural Ash

The Quarry End Table is a minimalist take on casual sophistication. Contrasting materials reveal the striking combination of glass and wood grain. The glass top has rounded corners to soften the look, and the eye-catching, solid-wood cross base reinforces this aesthetic with rounded edges and elegant joinery details. The Quarry End Table can be displayed alone, or nested with the Square or Rectangular Coffee Table.

## **Quarry End Table**

- Rounded corners on tempered glass tops and beveled frame softens the table edges.
- Natural Ash base is kiln-dried FSC®-Certified hardwood (FSC® 092551) in support of responsible forest management.
- Walnut base is solid walnut.
- Cutouts in the top of the base have rubber bumpers to secure the glass.
- Plastic bumpers on bottom of base to prevent damage to hardwood floors.
- Wood is a natural material, with variations in grain pattern and colour that make each design unique.