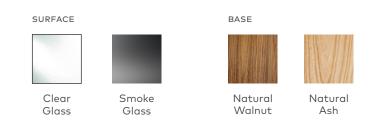

## **Quarry Coffee Table - Square**

- Rounded corners on tempered glass tops and beveled frame softens the table edges.
- Natural Ash base is kiln-dried FSC®-Certified hardwood (FSC® 092551) in support of responsible forest management.
- Walnut base is solid walnut.
- Cutouts in the top of the base have rubber bumpers to secure the glass.
- Plastic bumpers on bottom of base to prevent damage to hardwood floors.
- Wood is a natural material, with variations in grain pattern and colour that make each design unique.