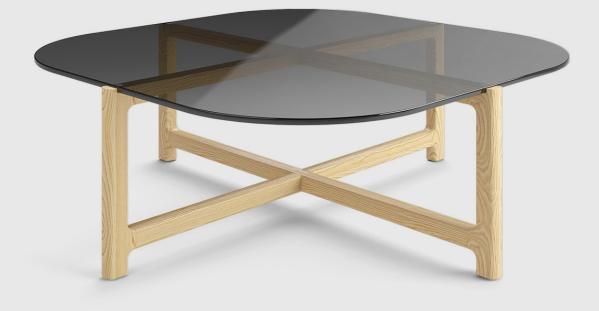

## **Quarry Coffee Table - Square**

The Quarry Square Coffee Table is a minimalist take on casual sophistication. Contrasting materials reveal the striking combination of glass and wood grain. The glass top has rounded corners to soften the look, and the eye-catching, solid-wood cross base reinforces this aesthetic with rounded edges and elegant joinery details. The Quarry Square Coffee Table can be displayed alone, or nested with the Quarry End Table or Rectangular Coffee Table.

## **Quarry Coffee Table - Square**

- Rounded corners on tempered glass tops and beveled frame softens the table edges.
- Natural Ash base is kiln-dried FSC®-Certified hardwood (FSC® 092551) in support of responsible forest management.
- Walnut base is solid walnut.
- Cutouts in the top of the base have rubber bumpers to secure the glass.
- Plastic bumpers on bottom of base to prevent damage to hardwood floors.
- Wood is a natural material, with variations in grain pattern and colour that make each design unique.