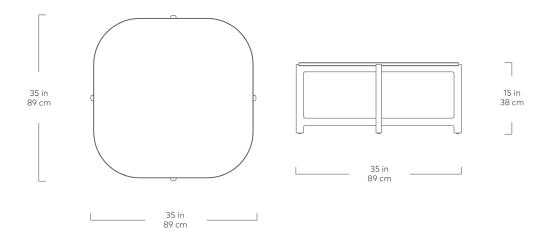

## **Quarry Coffee Table - Square**

The Quarry Square Coffee Table is a minimalist take on casual sophistication. Contrasting materials reveal the striking combination of glass and wood grain. The glass top has rounded corners to soften the look, and the eye-catching, solid-wood cross base reinforces this aesthetic with rounded edges and elegant joinery details. The Quarry Square Coffee Table can be displayed alone, or nested with the Quarry End Table or Rectangular Coffee Table.

## **Quarry Coffee Table - Square**

- Rounded corners on tempered glass tops and beveled frame softens the table edges.
- Natural Ash base is kiln-dried FSC®-Certified hardwood (FSC® 092551) in support of responsible forest management.
- Walnut base is solid walnut.
- Cutouts in the top of the base have rubber bumpers to secure the glass.
- Plastic bumpers on bottom of base to prevent damage to hardwood floors.
- Wood is a natural material, with variations in grain pattern and colour that make each design unique.