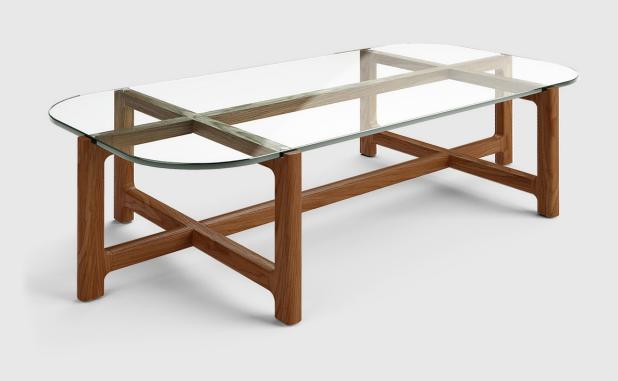

## **Quarry Coffee Table - Rectangle**

SURFACE

Clear Glass

Smoke Glass

BASE

Natural Walnut

Natural Ash

The Quarry Rectangular Coffee Table is a minimalist take on casual sophistication. Contrasting materials reveal the striking combination of glass and wood grain. The glass top has rounded corners to soften the look, and the eye-catching, solid-wood cross base reinforces this aesthetic with rounded edges and elegant joinery details. The Quarry Rectangular Coffee Table can be displayed alone, or nested with the Quarry End Table or Square Coffee Table.

## **Quarry Coffee Table - Rectangle**

- Rounded corners on tempered glass tops and beveled frame softens the table edges.
- Natural Ash base is kiln-dried FSC®-Certified hardwood (FSC® 092551) in support of responsible forest management.
- Walnut base is solid walnut.
- Cutouts in the top of the base have rubber bumpers to secure the glass.
- Plastic bumpers on bottom of base to prevent damage to hardwood floors.
- Wood is a natural material, with variations in grain pattern and colour that make each design unique.