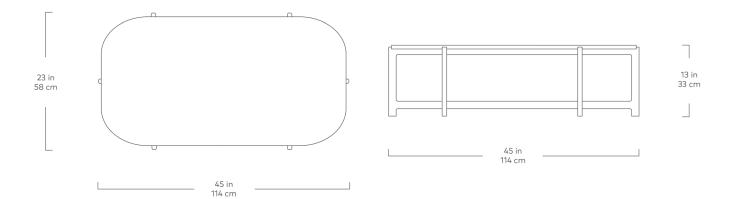

## **Quarry Coffee Table - Rectangle**

SURFACE

Clear Glass

Smoke Glass

BASE

Natural Walnut

Natural Ash

The Quarry Rectangular Coffee Table is a minimalist take on casual sophistication. Contrasting materials reveal the striking combination of glass and wood grain. The glass top has rounded corners to soften the look, and the eye-catching, solid-wood cross base reinforces this aesthetic with rounded edges and elegant joinery details. The Quarry Rectangular Coffee Table can be displayed alone, or nested with the Quarry End Table or Square Coffee Table.

## **Quarry Coffee Table - Rectangle**

- Rounded corners on tempered glass tops and beveled frame softens the table edges.
- Natural Ash base is kiln-dried FSC®-Certified hardwood (FSC® 092551) in support of responsible forest management.
- Walnut base is solid walnut.
- Cutouts in the top of the base have rubber bumpers to secure the glass.
- Plastic bumpers on bottom of base to prevent damage to hardwood floors.
- Wood is a natural material, with variations in grain pattern and colour that make each design unique.