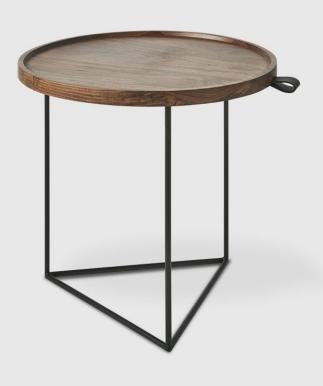

## **Porter End Table**

Natural Black Walnut Ash

The Porter End Table is a functional, organic accent piece which features a solid walnut routered top, which sits atop a sleek, triangular metal frame. A leather pull detail adds a touch of bespoke flair. The Porter is the perfect accent piece for a living room, bedroom or nursery.

## **Porter End Table**

- Matte black, powder-coated, solid tubular steel base.
- Solid Walnut top with CNC-routered recess detail.
- Leather detail.
- Water-based, clear coat finish.
- Bumpers on the bottom of base to protect hardwood floors.
- Wood is a natural material, with variations in grain pattern and colour that make each design unique.