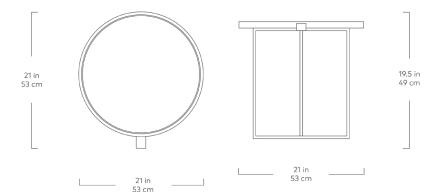

## **Porter End Table**

- Matte black, powder-coated, solid tubular steel base.
- Solid Walnut top with CNC-routered recess detail.
- Leather detail.
- Water-based, clear coat finish.
- Bumpers on the bottom of base to protect hardwood floors.
- Wood is a natural material, with variations in grain pattern and colour that make each design unique.