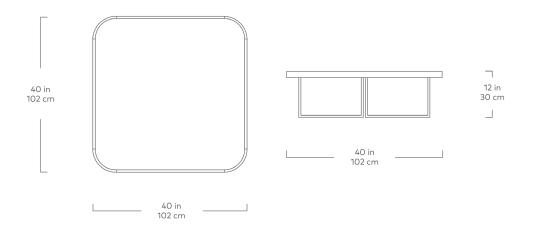

The Square Porter Coffee Table offers an expansive, low-profile surface with refined, modern elements. It features a veneered wood top and a raised, solid wood edge detail with rounded corners. The eye-catching base features an architectural arrangement of two, powder-coated metal triangles. Part of the Porter Series, it is designed to nest with the Porter End Table.