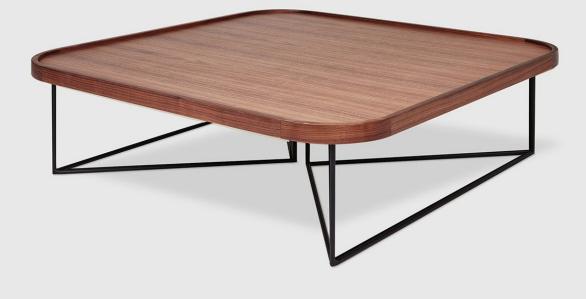

The Square Porter Coffee Table offers an expansive, low-profile surface with refined, modern elements. It features a veneered wood top and a raised, solid wood edge detail with rounded corners. The eye-catching base features an architectural arrangement of two, powder-coated metal triangles. Part of the Porter Series, it is designed to nest with the Porter End Table.

- Raised, solid ash or walnut rounded edge detail.
- Blonde and black colourways have wood edging that is FSC®-Certified in support of responsible forest management (FSC® 092551).
- For strength and stability, table surface is a plywood core with real wood veneer in ash or walnut.
- Water-based, clear coat finish.
- Matte black, powder-coated, solid tubular steel base.
- Bumpers on the bottom of base to protect hardwood floors.
- The Porter Series is constructed with a combination of solid wood and wood veneer components, each with its own distinct grain pattern and coloring. These variations make each design natural and unique.