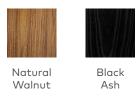

- Raised, solid ash or walnut rounded edge detail.
- Blonde and black colourways have wood edging that is FSC®-Certified in support of responsible forest management (FSC® 092551).
- For strength and stability, table surface is a plywood core with real wood veneer in ash or walnut.
- Water-based, clear coat finish.
- Matte black, powder-coated, solid tubular steel base.
- Bumpers on the bottom of base to protect hardwood floors.
- The Porter Series is constructed with a combination of solid wood and wood veneer components, each with its own distinct grain pattern and coloring. These variations make each design natural and unique.