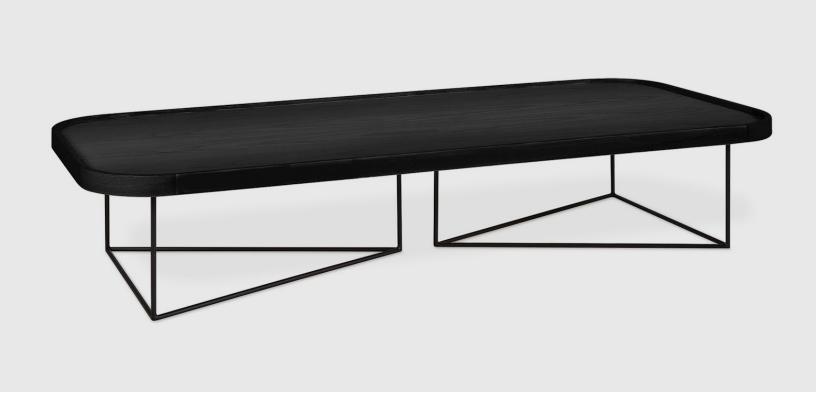

## Porter Coffee Table - Rectangle

Black Ash

The Rectangular Porter Coffee Table offers an expansive, low-profile surface with refined, modern elements. It features a veneered wood top and a raised, solid wood edge detail with rounded corners. The eye-catching base features an architectural arrangement of two, powder-coated metal triangles. Part of the Porter Series, it is designed to nest with the Porter End Table.

## Porter Coffee Table - Rectangle

- Raised, solid ash or walnut rounded edge detail.
- Blonde and black colourways have wood edging that is FSC®-Certified in support of responsible forest management (FSC® 092551).
- For strength and stability, table surface is a plywood core with real wood veneer in ash or walnut.
- Water-based, clear coat finish.
- Matte black, powder-coated, solid tubular steel base.
- Bumpers on the bottom of base to protect hardwood floors.
- The Porter Series is constructed with a combination of solid wood and wood veneer components, each with its own distinct grain pattern and coloring. These variations make each design natural and unique.