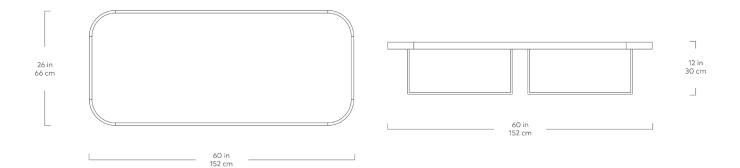

## Porter Coffee Table - Rectangle

Black Ash

The Rectangular Porter Coffee Table offers an expansive, low-profile surface with refined, modern elements. It features a veneered wood top and a raised, solid wood edge detail with rounded corners. The eye-catching base features an architectural arrangement of two, powder-coated metal triangles. Part of the Porter Series, it is designed to nest with the Porter End Table.

## Porter Coffee Table - Rectangle

- Raised, solid ash or walnut rounded edge detail.
- Blonde and black colourways have wood edging that is FSC®-Certified in support of responsible forest management (FSC® 092551).
- For strength and stability, table surface is a plywood core with real wood veneer in ash or walnut.
- Water-based, clear coat finish.
- Matte black, powder-coated, solid tubular steel base.
- Bumpers on the bottom of base to protect hardwood floors.
- The Porter Series is constructed with a combination of solid wood and wood veneer components, each with its own distinct grain pattern and coloring. These variations make each design natural and unique.