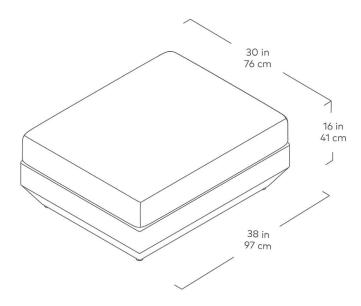

## **Podium Ottoman**

Copenhagen Copenhagen

Terra

Hanson Navy

The Podium Modular Collection is an adaptable seating system that brings modern elegance and luxurious comfort to any space. The Podium features seven core components (Right Arm, Left Arm, Armless, Corner, Ottoman, Left Lounge and Right Lounge) that can be arranged in unlimited configurations to suit any vision or layout. Each component showcases a relaxed silhouette inspired by 1970's Modernism. The frames are constructed with kiln-dried FSC®-Certified hardwood in support of responsible forest management. Podium uses a clean, ultra soft, long-strand fiber fill material that offers the comfort and feel of traditional waterfowl down. This material is created through a process that benefits the environment by diverting 165 plastic bottles away from landfills, waterways and oceans for each Podium Ottoman we build.

## **Podium Ottoman**

- 7 different components Arm Left Facing, Arm Right Facing, Armless, Corner, Right Lounge, Left Lounge and Ottoman.
- Cushions contain an eco-friendly, synthetic-down fill made from 165 recycled plastic water bottles.
- Seat cushions are crafted with high resiliency, medium density foam and use our eco-friendly PET synthetic-down which is created from recycled water bottles.
- PET fill is evenly distributed throughout sewn interior pockets, which provide maximum comfort while maintaining overall cushion shape.
- Inner frame is kiln-dried FSC®-Certified hardwood in support of responsible forest management (FSC® 092551).
- Each component includes concealed buckle connectors to securely join them to each other while in sectional or sofa formation.
- Plastic bumpers on all legs to prevent floor damage.
- All joints have been stress tested.
- 9 gauge No-Sag, injection-molded sinuous spring clip system.
- Manufactured to meet California TB117-2013 fire safety standards without the use of flame retardant additives in the upholstery foam.