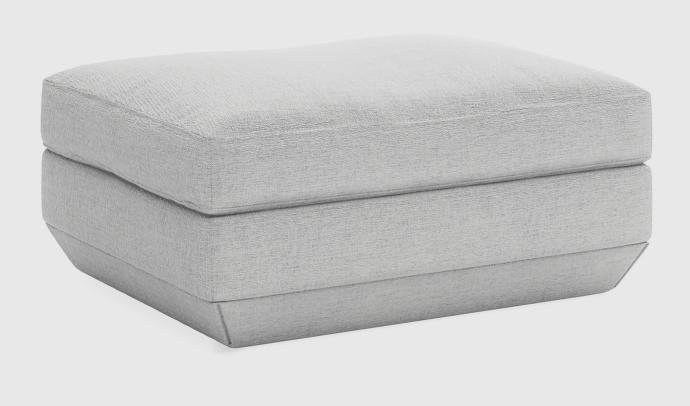

## **Podium Ottoman**

Copenhagen Copenhagen

Terra

Hanson Navy

The Podium Modular Collection is an adaptable seating system that brings modern elegance and luxurious comfort to any space. The Podium features seven core components (Right Arm, Left Arm, Armless, Corner, Ottoman, Left Lounge and Right Lounge) that can be arranged in unlimited configurations to suit any vision or layout. Each component showcases a relaxed silhouette inspired by 1970's Modernism. The frames are constructed with kiln-dried FSC®-Certified hardwood in support of responsible forest management. Podium uses a clean, ultra soft, long-strand fiber fill material that offers the comfort and feel of traditional waterfowl down. This material is created through a process that benefits the environment by diverting 165 plastic bottles away from landfills, waterways and oceans for each Podium Ottoman we build.

## **Podium Ottoman**

- 7 different components Arm Left Facing, Arm Right Facing, Armless, Corner, Right Lounge, Left Lounge and Ottoman.
- Cushions contain an eco-friendly, synthetic-down fill made from 165 recycled plastic water bottles.
- Seat cushions are crafted with high resiliency, medium density foam and use our eco-friendly PET synthetic-down which is created from recycled water bottles.
- PET fill is evenly distributed throughout sewn interior pockets, which provide maximum comfort while maintaining overall cushion shape.
- Inner frame is kiln-dried FSC®-Certified hardwood in support of responsible forest management (FSC® 092551).
- Each component includes concealed buckle connectors to securely join them to each other while in sectional or sofa formation.
- Plastic bumpers on all legs to prevent floor damage.
- All joints have been stress tested.
- 9 gauge No-Sag, injection-molded sinuous spring clip system.
- Manufactured to meet California TB117-2013 fire safety standards without the use of flame retardant additives in the upholstery foam.