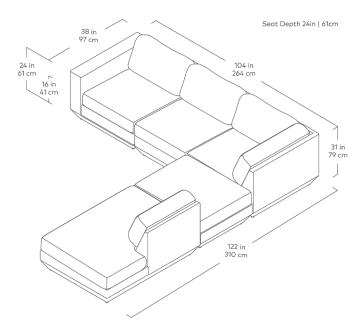

## Podium 5PC Seating Group A

Copenhagen Copenhagen

Hanson Navy

The Podium Modular Collection is an adaptable seating system that brings modern elegance and luxurious comfort to any space. The Podium features seven core components (Right Arm, Left Arm, Armless, Corner, Ottoman, Left Lounge and Right Lounge) that can be arranged in unlimited configurations to suit any vision or layout. Each component showcases a relaxed silhouette inspired by 1970's Modernism. The frames are constructed with kiln-dried FSC®-Certified hardwood in support of responsible forest management. Podium uses a clean, ultra soft, long-strand fiber fill material that offers the comfort and feel of traditional waterfowl down. This material is created through a process that benefits the environment by diverting 2439 plastic bottles away from landfills, waterways and oceans for each Podium Modular 5PC Seating Group Sectional we build.

## Podium 5PC Seating Group A

- 7 different components Arm Left Facing, Arm Right Facing, Armless, Corner, Right Lounge,
  Left Lounge and Ottoman.
- Cushions contain an eco-friendly, synthetic-down fill made from 2439 recycled plastic water bottles.
- Seat cushions are crafted with high resiliency, medium density foam and use our eco-friendly PET synthetic-down which is created from recycled water bottles.
- PET fill is evenly distributed throughout sewn interior pockets, which provide maximum comfort while maintaining overall cushion shape.
- Inner frame is kiln-dried FSC®-Certified hardwood in support of responsible forest management (FSC® 092551).
- Each component includes concealed buckle connectors to securely join them to each other while in sectional or sofa formation.
- Plastic bumpers on base to prevent floor damage.
- All joints have been stress tested.
- 9-gauge No-Sag, sinuous spring suspension system.
- Manufactured to meet California TB117-2013 fire safety standards without the use of flame retardant additives in the upholstery foam.