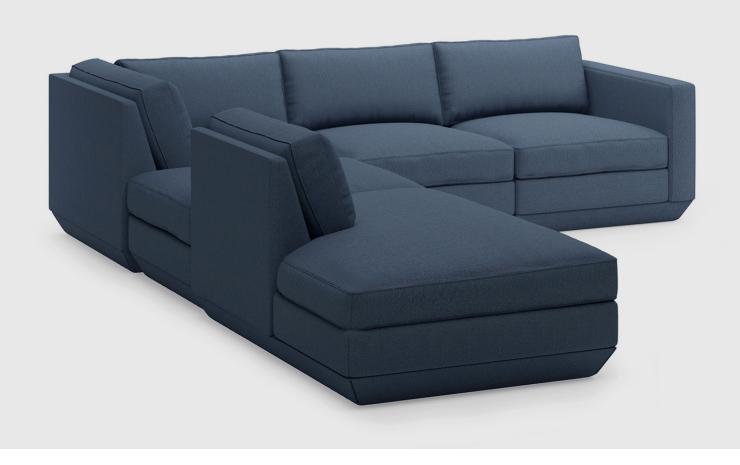

## Podium 5PC Seating Group A

Copenhagen Copenhagen

Hanson Navy

The Podium Modular Collection is an adaptable seating system that brings modern elegance and luxurious comfort to any space. The Podium features seven core components (Right Arm, Left Arm, Armless, Corner, Ottoman, Left Lounge and Right Lounge) that can be arranged in unlimited configurations to suit any vision or layout. Each component showcases a relaxed silhouette inspired by 1970's Modernism. The frames are constructed with kiln-dried FSC®-Certified hardwood in support of responsible forest management. Podium uses a clean, ultra soft, long-strand fiber fill material that offers the comfort and feel of traditional waterfowl down. This material is created through a process that benefits the environment by diverting 2439 plastic bottles away from landfills, waterways and oceans for each Podium Modular 5PC Seating Group Sectional we build.

## Podium 5PC Seating Group A

- 7 different components Arm Left Facing, Arm Right Facing, Armless, Corner, Right Lounge,
  Left Lounge and Ottoman.
- Cushions contain an eco-friendly, synthetic-down fill made from 2439 recycled plastic water bottles.
- Seat cushions are crafted with high resiliency, medium density foam and use our eco-friendly PET synthetic-down which is created from recycled water bottles.
- PET fill is evenly distributed throughout sewn interior pockets, which provide maximum comfort while maintaining overall cushion shape.
- Inner frame is kiln-dried FSC®-Certified hardwood in support of responsible forest management (FSC® 092551).
- Each component includes concealed buckle connectors to securely join them to each other while in sectional or sofa formation.
- Plastic bumpers on base to prevent floor damage.
- All joints have been stress tested.
- 9-gauge No-Sag, sinuous spring suspension system.
- Manufactured to meet California TB117-2013 fire safety standards without the use of flame retardant additives in the upholstery foam.