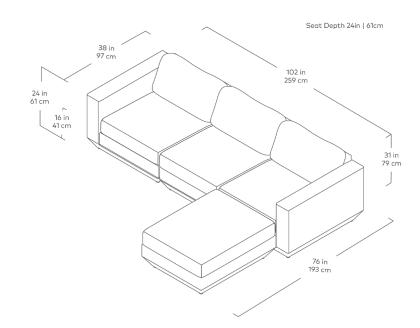

## **Podium 4PC Sectional**

The Podium Modular Collection is an adaptable seating system that brings modern elegance and luxurious comfort to any space. The Podium features seven core components (Right Arm, Left Arm, Armless, Corner, Ottoman, Left Lounge and Right Lounge) that can be arranged in unlimited configurations to suit any vision or layout. Each component showcases a relaxed silhouette inspired by 1970's Modernism. The frames are constructed with kiln-dried FSC®-Certified hardwood in support of responsible forest management. Podium uses a clean, ultra soft, long-strand fiber fill material that offers the comfort and feel of traditional waterfowl down. This material is created through a process that benefits the environment by diverting 1967 plastic bottles away from landfills, waterways and oceans for each Podium Modular 4PC Sectional we build.

## **Podium 4PC Sectional**

- 7 different components Arm Left Facing, Arm Right Facing, Armless, Corner, Right Lounge, Left Lounge and Ottoman.
- Reversible back cushions contain eco-friendly PET synthetic-down which is created from recycled water bottles.
- Seat cushions are crafted with high resiliency, medium density foam and use our eco-friendly PET synthetic-down which is created from recycled water bottles.
- PET fill is evenly distributed throughout sewn interior pockets, which provide maximum comfort while maintaining overall cushion shape.
- Inner frame is kiln-dried FSC®-Certified hardwood in support of responsible forest management (FSC® 092551).
- Each component includes concealed buckle connectors to securely join them to each other while in sectional or sofa formation.
- Plastic bumpers on base to prevent floor damage.
- All joints have been stress tested.
- 9-gauge No-Sag, sinuous spring suspension system.
- Manufactured to meet California TB117-2013 fire safety standards without the use of flame retardant additives in the upholstery foam.