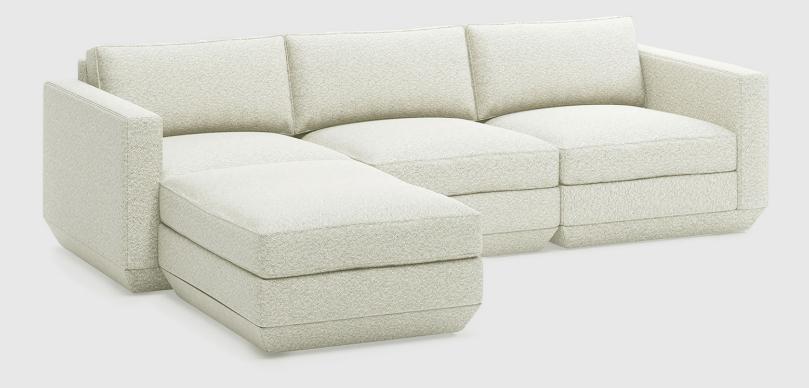

## **Podium 4PC Sectional**

The Podium Modular Collection is an adaptable seating system that brings modern elegance and luxurious comfort to any space. The Podium features seven core components (Right Arm, Left Arm, Armless, Corner, Ottoman, Left Lounge and Right Lounge) that can be arranged in unlimited configurations to suit any vision or layout. Each component showcases a relaxed silhouette inspired by 1970's Modernism. The frames are constructed with kiln-dried FSC®-Certified hardwood in support of responsible forest management. Podium uses a clean, ultra soft, long-strand fiber fill material that offers the comfort and feel of traditional waterfowl down. This material is created through a process that benefits the environment by diverting 1967 plastic bottles away from landfills, waterways and oceans for each Podium Modular 4PC Sectional we build.

## **Podium 4PC Sectional**

- 7 different components Arm Left Facing, Arm Right Facing, Armless, Corner, Right Lounge, Left Lounge and Ottoman.
- Reversible back cushions contain eco-friendly PET synthetic-down which is created from recycled water bottles.
- Seat cushions are crafted with high resiliency, medium density foam and use our eco-friendly PET synthetic-down which is created from recycled water bottles.
- PET fill is evenly distributed throughout sewn interior pockets, which provide maximum comfort while maintaining overall cushion shape.
- Inner frame is kiln-dried FSC®-Certified hardwood in support of responsible forest management (FSC® 092551).
- Each component includes concealed buckle connectors to securely join them to each other while in sectional or sofa formation.
- Plastic bumpers on base to prevent floor damage.
- All joints have been stress tested.
- 9-gauge No-Sag, sinuous spring suspension system.
- Manufactured to meet California TB117-2013 fire safety standards without the use of flame retardant additives in the upholstery foam.