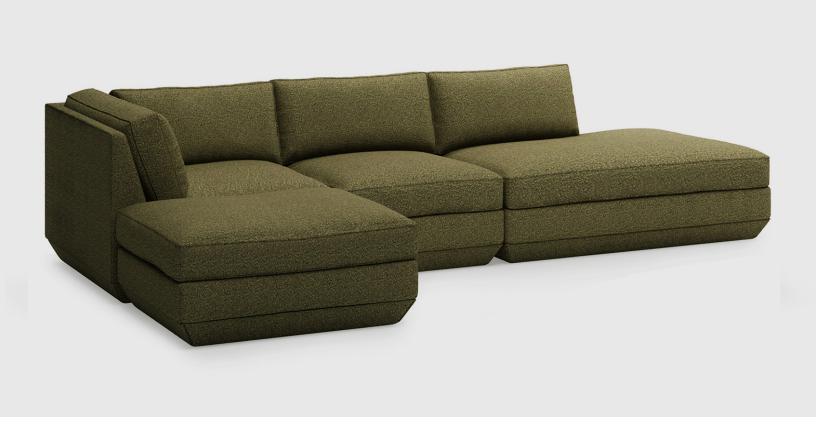

## Podium 4PC Lounge Sectional B

Copenhagen Copenhagen

Hanson Navy

The Podium Modular Collection is an adaptable seating system that brings modern elegance and luxurious comfort to any space. The Podium features seven core components (Right Arm, Left Arm, Armless, Corner, Ottoman, Left Lounge and Right Lounge) that can be arranged in unlimited configurations to suit any vision or layout. Each component showcases a relaxed silhouette inspired by 1970's Modernism. The frames are constructed with kiln-dried FSC®-Certified hardwood in support of responsible forest management. Podium uses a clean, ultra soft, long-strand fiber fill material that offers the comfort and feel of traditional waterfowl down. This material is created through a process that benefits the environment by diverting 1967 plastic bottles away from landfills, waterways and oceans for each Podium Modular 4PC Lounge Sectional B we build.

## Podium 4PC Lounge Sectional B

- 7 different components Arm Left Facing, Arm Right Facing, Armless, Corner, Right Lounge,
  Left Lounge and Ottoman.
- Cushions contain an eco-friendly, synthetic-down fill made from 1967 recycled plastic water bottles.
- Seat cushions are crafted with high resiliency, medium density foam and use our eco-friendly PET synthetic-down which is created from recycled water bottles.
- PET fill is evenly distributed throughout sewn interior pockets, which provide maximum comfort while maintaining overall cushion shape.
- Inner frame is kiln-dried FSC®-Certified hardwood in support of responsible forest management (FSC® 092551).
- Each component includes concealed buckle connectors to securely join them to each other while in sectional or sofa formation.
- Plastic bumpers on base to prevent floor damage.
- All joints have been stress tested.
- 9-gauge No-Sag, sinuous spring suspension system.
- Manufactured to meet California TB117-2013 fire safety standards without the use of flame retardant additives in the upholstery foam.