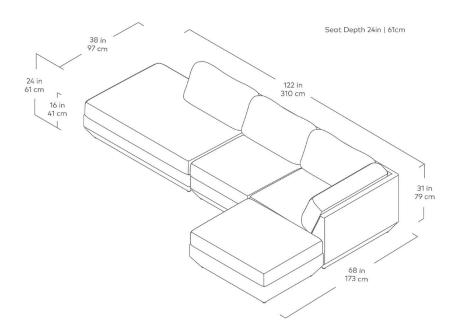

## Podium 4PC Lounge Sectional B

Copenhagen Copenhagen

Hanson Navy

The Podium Modular Collection is an adaptable seating system that brings modern elegance and luxurious comfort to any space. The Podium features seven core components (Right Arm, Left Arm, Armless, Corner, Ottoman, Left Lounge and Right Lounge) that can be arranged in unlimited configurations to suit any vision or layout. Each component showcases a relaxed silhouette inspired by 1970's Modernism. The frames are constructed with kiln-dried FSC®-Certified hardwood in support of responsible forest management. Podium uses a clean, ultra soft, long-strand fiber fill material that offers the comfort and feel of traditional waterfowl down. This material is created through a process that benefits the environment by diverting 1967 plastic bottles away from landfills, waterways and oceans for each Podium Modular 4PC Lounge Sectional B we build.

## Podium 4PC Lounge Sectional B

- 7 different components Arm Left Facing, Arm Right Facing, Armless, Corner, Right Lounge,
  Left Lounge and Ottoman.
- Cushions contain an eco-friendly, synthetic-down fill made from 1967 recycled plastic water bottles.
- Seat cushions are crafted with high resiliency, medium density foam and use our eco-friendly PET synthetic-down which is created from recycled water bottles.
- PET fill is evenly distributed throughout sewn interior pockets, which provide maximum comfort while maintaining overall cushion shape.
- Inner frame is kiln-dried FSC®-Certified hardwood in support of responsible forest management (FSC® 092551).
- Each component includes concealed buckle connectors to securely join them to each other while in sectional or sofa formation.
- Plastic bumpers on base to prevent floor damage.
- All joints have been stress tested.
- 9-gauge No-Sag, sinuous spring suspension system.
- Manufactured to meet California TB117-2013 fire safety standards without the use of flame retardant additives in the upholstery foam.