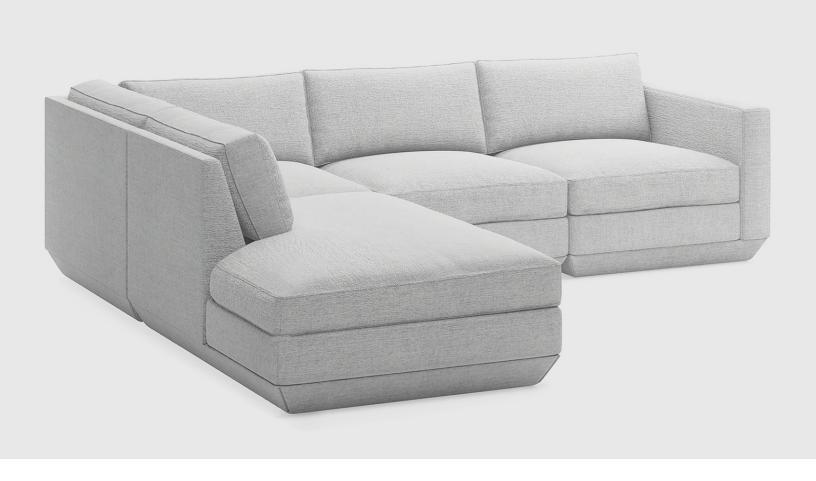

## Podium 4PC Lounge Sectional A

Bayview Silver

Copenhagen Copenhagen

Hanson Navy

The Podium Modular Collection is an adaptable seating system that brings modern elegance and luxurious comfort to any space. The Podium features seven core components (Right Arm, Left Arm, Armless, Corner, Ottoman, Left Lounge and Right Lounge) that can be arranged in unlimited configurations to suit any vision or layout. Each component showcases a relaxed silhouette inspired by 1970's Modernism. The frames are constructed with kiln-dried FSC®-Certified hardwood in support of responsible forest management. Podium uses a clean, ultra soft, long-strand fiber fill material that offers the comfort and feel of traditional waterfowl down. This material is created through a process that benefits the environment by diverting 1583 plastic bottles away from landfills, waterways and oceans for each Podium 4PC Lounge Sectional A we build.

## Podium 4PC Lounge Sectional A

- 7 different components Arm Left Facing, Arm Right Facing, Armless, Corner, Right Lounge,
  Left Lounge and Ottoman.
- Cushions contain an eco-friendly, synthetic-down fill made from 1583 recycled plastic water bottles.
- Seat cushions are crafted with high resiliency, medium density foam and use our eco-friendly PET synthetic-down which is created from recycled water bottles.
- PET fill is evenly distributed throughout sewn interior pockets, which provide maximum comfort while maintaining overall cushion shape.
- Inner frame is kiln-dried FSC®-Certified hardwood in support of responsible forest management (FSC® 092551).
- Each component includes concealed buckle connectors to securely join them to each other while in sectional or sofa formation.
- Plastic bumpers on base to prevent floor damage.
- All joints have been stress tested.
- 9-gauge No-Sag, sinuous spring suspension system.
- Manufactured to meet California TB117-2013 fire safety standards without the use of flame retardant additives in the upholstery foam.