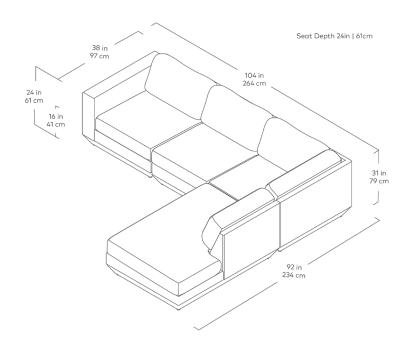

## Podium 4PC Lounge Sectional A

Bayview Silver

Copenhagen Copenhagen

Hanson Navy

The Podium Modular Collection is an adaptable seating system that brings modern elegance and luxurious comfort to any space. The Podium features seven core components (Right Arm, Left Arm, Armless, Corner, Ottoman, Left Lounge and Right Lounge) that can be arranged in unlimited configurations to suit any vision or layout. Each component showcases a relaxed silhouette inspired by 1970's Modernism. The frames are constructed with kiln-dried FSC®-Certified hardwood in support of responsible forest management. Podium uses a clean, ultra soft, long-strand fiber fill material that offers the comfort and feel of traditional waterfowl down. This material is created through a process that benefits the environment by diverting 1583 plastic bottles away from landfills, waterways and oceans for each Podium 4PC Lounge Sectional A we build.

## Podium 4PC Lounge Sectional A

- 7 different components Arm Left Facing, Arm Right Facing, Armless, Corner, Right Lounge,
  Left Lounge and Ottoman.
- Cushions contain an eco-friendly, synthetic-down fill made from 1583 recycled plastic water bottles.
- Seat cushions are crafted with high resiliency, medium density foam and use our eco-friendly PET synthetic-down which is created from recycled water bottles.
- PET fill is evenly distributed throughout sewn interior pockets, which provide maximum comfort while maintaining overall cushion shape.
- Inner frame is kiln-dried FSC®-Certified hardwood in support of responsible forest management (FSC® 092551).
- Each component includes concealed buckle connectors to securely join them to each other while in sectional or sofa formation.
- Plastic bumpers on base to prevent floor damage.
- All joints have been stress tested.
- 9-gauge No-Sag, sinuous spring suspension system.
- Manufactured to meet California TB117-2013 fire safety standards without the use of flame retardant additives in the upholstery foam.